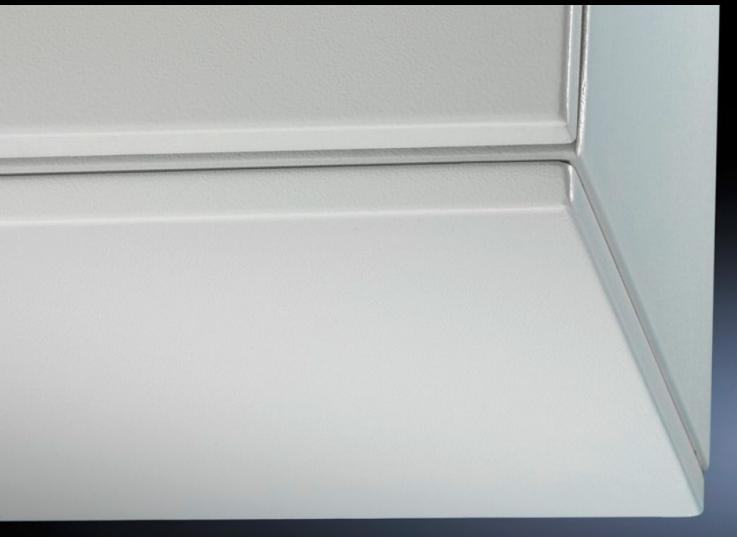

## CM 6730.130 - Cover plate for TP

As cover for a TP pedestal.

### Features

| Model No.                               | CM 6730.130                                                                                                                |
|-----------------------------------------|----------------------------------------------------------------------------------------------------------------------------|
| Product description                     | To conceal the entire base opening with CM or for covering the complete top opening when using the pedestals on their own. |
| Material                                | Sheet steel                                                                                                                |
| Surface finish                          | Textured paint                                                                                                             |
| Colour                                  | RAL 7035                                                                                                                   |
| Supply includes                         | Assembly parts                                                                                                             |
| Dimensions                              | Height: 24.5 mm                                                                                                            |
| To fit                                  | Enclosure type: TP pedestals<br>Width: = 1,600 mm<br>Depth: = 500 mm                                                       |
| IP protection category to IEC 60<br>529 | IP 55                                                                                                                      |
| Protection category NEMA                | NEMA 12                                                                                                                    |
| Packs of                                | 1 pc(s).                                                                                                                   |
| Net weight                              | 12.102                                                                                                                     |
| Gross weight                            | 12.739                                                                                                                     |
| Customs tariff number                   | 94039910                                                                                                                   |
| EAN                                     | 4028177554429                                                                                                              |
|                                         |                                                                                                                            |