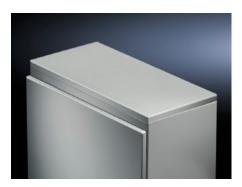

## CM 6730.130 - Cover plate for TP

As cover for a TP pedestal.

### Features

| Model No.                               | CM 6730.130                                                                                                                |
|-----------------------------------------|----------------------------------------------------------------------------------------------------------------------------|
| Product description                     | To conceal the entire base opening with CM or for covering the complete top opening when using the pedestals on their own. |
| Material                                | Sheet steel                                                                                                                |
| Surface finish                          | Textured paint                                                                                                             |
| Colour                                  | RAL 7035                                                                                                                   |
| Supply includes                         | Assembly parts                                                                                                             |
| Dimensions                              | Height: 24.5 mm                                                                                                            |
| To fit                                  | Enclosure type: TP pedestals<br>Width: = 1,600 mm<br>Depth: = 500 mm                                                       |
| IP protection category to IEC 60<br>529 | IP 55                                                                                                                      |
| Protection category NEMA                | NEMA 12                                                                                                                    |
| Packs of                                | 1 pc(s).                                                                                                                   |
| Net weight                              | 12.102                                                                                                                     |
| Gross weight                            | 12.739                                                                                                                     |
| Customs tariff number                   | 94039910                                                                                                                   |
| EAN                                     | 4028177554429                                                                                                              |
|                                         |                                                                                                                            |