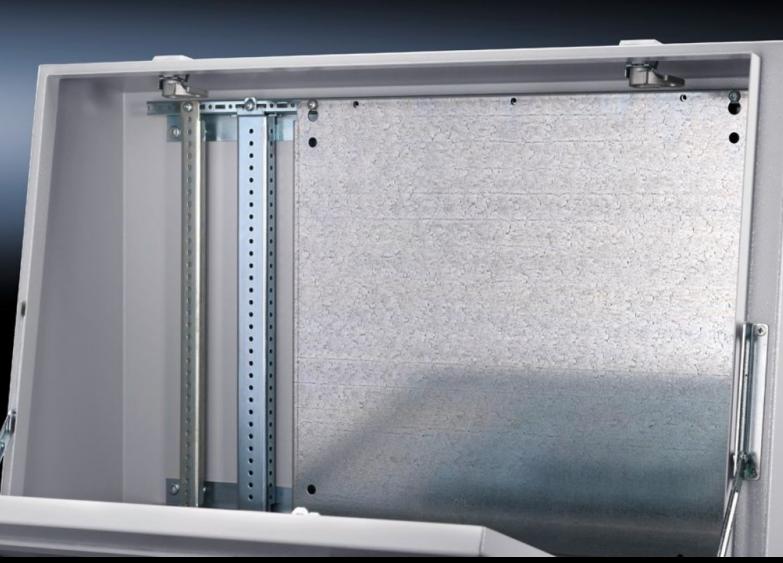

## TP 6730.330 - Partial mounting plates, locatable into rails for TP, TS, VX SE

For the installation in console and desk unit on the interior installation system rails.

#### **Features**

| TP 6730.330                                                                                                                                                                                                                                   |
|-----------------------------------------------------------------------------------------------------------------------------------------------------------------------------------------------------------------------------------------------|
| 11 0700.000                                                                                                                                                                                                                                   |
| For easy mounting on pre-fitted assembly screws.                                                                                                                                                                                              |
| Sheet steel                                                                                                                                                                                                                                   |
| Zinc-plated                                                                                                                                                                                                                                   |
| Assembly parts                                                                                                                                                                                                                                |
| Console and desk unit on the interior installation system rails Punched sections with mounting flanges or support strips fitted to the side of the pedestal in the depth Other enclosures mounted on rails with 25 mm pitch pattern punchings |
| Bayable by screw-fastening at the sides  Maximum installation width for partial mounting plates = console width minus 100 mm  For TP, the rail for interior installation TP is additionally required                                          |
| Width: 500 mm<br>Height: 437 mm                                                                                                                                                                                                               |
| Enclosure type: TP<br>TS<br>VX SE                                                                                                                                                                                                             |
| 1 pc(s).                                                                                                                                                                                                                                      |
| 4.6                                                                                                                                                                                                                                           |
| 4.78                                                                                                                                                                                                                                          |
| 18.3 kg CO2 eq (Cat B)                                                                                                                                                                                                                        |
| Category B: PCF value (cradle-to-gate) based on the product weight approximately calculated and self-declared                                                                                                                                 |
|                                                                                                                                                                                                                                               |