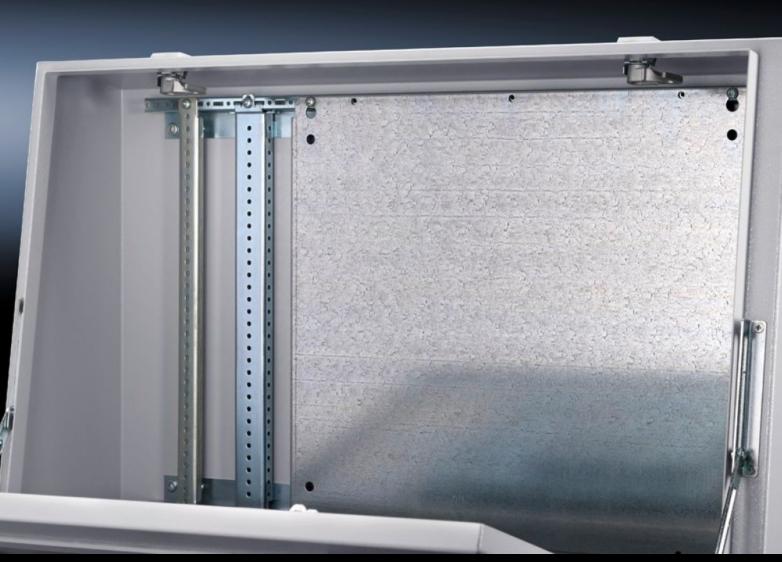

## TP 6730.340 - Partial mounting plates, locatable into rails for TP, TS, VX SE

For the installation in console and desk unit on the interior installation system rails.

#### **Features**

| TP 6730.340  For easy mounting on pre-fitted assembly screws.  Sheet steel  Zinc-plated  Assembly parts                                                                                                                                       |
|-----------------------------------------------------------------------------------------------------------------------------------------------------------------------------------------------------------------------------------------------|
| Sheet steel Zinc-plated Assembly parts                                                                                                                                                                                                        |
| Zinc-plated Assembly parts                                                                                                                                                                                                                    |
| Assembly parts                                                                                                                                                                                                                                |
|                                                                                                                                                                                                                                               |
|                                                                                                                                                                                                                                               |
| Console and desk unit on the interior installation system rails Punched sections with mounting flanges or support strips fitted to the side of the pedestal in the depth Other enclosures mounted on rails with 25 mm pitch pattern punchings |
| Bayable by screw-fastening at the sides  Maximum installation width for partial mounting plates = console width minus 100 mm  For TP, the rail for interior installation TP is additionally required                                          |
| Width: 700 mm<br>Height: 437 mm                                                                                                                                                                                                               |
| Enclosure type: TP<br>TS<br>VX SE                                                                                                                                                                                                             |
| 1 pc(s).                                                                                                                                                                                                                                      |
| 6.455                                                                                                                                                                                                                                         |
| 6.795                                                                                                                                                                                                                                         |
| 25.5 kg CO2 eq (Cat B)                                                                                                                                                                                                                        |
| Category B: PCF value (cradle-to-gate) based on the product weight approximately calculated and self-declared                                                                                                                                 |
|                                                                                                                                                                                                                                               |