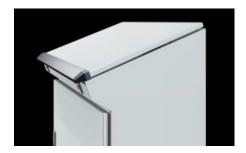

## CX 6730.800 - CX aluminium strip

Prevents wiring plans etc. from slipping off, and allows retrospective external mounting on CX desk units, consoles and one-piece consoles.

#### **Features**

| Model No.            | CX 6730.800                                  |
|----------------------|----------------------------------------------|
| Material             | Extruded aluminium section                   |
|                      | Cover caps: Plastic                          |
| Surface finish       | Aluminium extruded section: natural anodised |
| Colour               | Cover caps: RAL 7016                         |
| Supply includes      | 1 aluminium section                          |
|                      | 6 plastic covers                             |
|                      | Drilling template                            |
|                      | Assembly parts                               |
| Length               | 1750 mm                                      |
| Installation options | Easily cut to length for other sizes         |
|                      | 3 x width 600 mm                             |
|                      | 2 x width 800 mm                             |
|                      | 1 x width 1000 mm + 1 x width 600 mm         |
|                      | 1 x width 1200 mm                            |
|                      | 1 x width 1600 mm                            |
| To fit               | CX console system                            |
|                      | CX one-piece console                         |
| Packs of             | 1 pc(s).                                     |
| Net weight           | 1                                            |
| Gross weight         | 1.23                                         |
|                      |                                              |