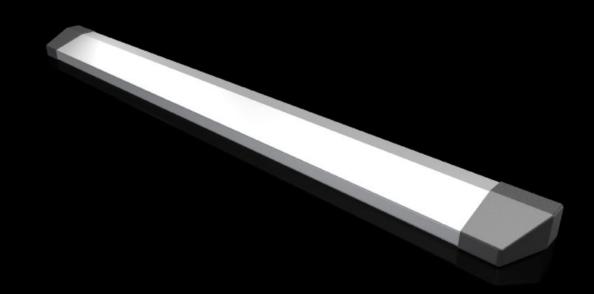

## CX 6730.800 - CX aluminium strip

Prevents wiring plans etc. from slipping off, and allows retrospective external mounting on CX desk units, consoles and one-piece consoles.

#### **Features**

| Model No.            | CX 6730.800                                  |
|----------------------|----------------------------------------------|
| Material             | Extruded aluminium section                   |
|                      | Cover caps: Plastic                          |
| Surface finish       | Aluminium extruded section: natural anodised |
| Colour               | Cover caps: RAL 7016                         |
| Supply includes      | 1 aluminium section                          |
|                      | 6 plastic covers                             |
|                      | Drilling template                            |
|                      | Assembly parts                               |
| Length               | 1750 mm                                      |
| Installation options | Easily cut to length for other sizes         |
|                      | 3 x width 600 mm                             |
|                      | 2 x width 800 mm                             |
|                      | 1 x width 1000 mm + 1 x width 600 mm         |
|                      | 1 x width 1200 mm                            |
|                      | 1 x width 1600 mm                            |
| To fit               | CX console system                            |
|                      | CX one-piece console                         |
| Packs of             | 1 pc(s).                                     |
| Net weight           | 1                                            |
| Gross weight         | 1.23                                         |
|                      |                                              |