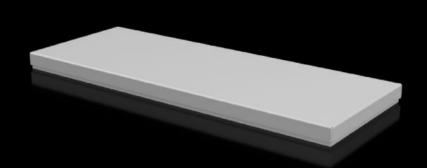

## CX 6730.810 - Cover plate For CX console system

To seal the roof opening of CX pedestals and desk units.

#### **Features**

| Model No.                               | CX 6730.810                                     |
|-----------------------------------------|-------------------------------------------------|
| Material                                | Sheet steel                                     |
| Surface finish                          | Textured paint                                  |
| Colour                                  | RAL 7035                                        |
| Supply includes                         | Assembly parts                                  |
| To fit                                  | Enclosure type: CX desk unit<br>Width: = 600 mm |
| Protection category NEMA                | NEMA 1<br>NEMA 12                               |
| IP protection category to IEC 60<br>529 | IP 55                                           |
| Packs of                                | 1 pc(s).                                        |
| Net weight                              | 2.8                                             |
| Gross weight                            | 2.923                                           |
| Customs tariff number                   | 94039910                                        |
| EAN                                     | 4028177983465                                   |
| ETIM 9                                  | EC000784                                        |
| ETIM 8                                  | EC000784                                        |
| ECLASS 8.0                              | 27180504                                        |
|                                         |                                                 |