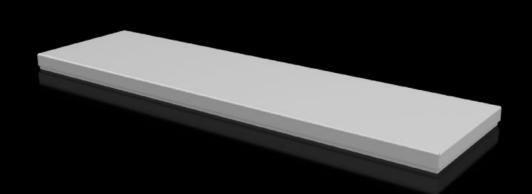

## CX 6730.820 - Cover plate For CX console system

To seal the roof opening of CX pedestals and desk units.

#### **Features**

| Model No.                               | CX 6730.820                                     |
|-----------------------------------------|-------------------------------------------------|
| Material                                | Sheet steel                                     |
| Surface finish                          | Textured paint                                  |
| Colour                                  | RAL 7035                                        |
| Supply includes                         | Assembly parts                                  |
| To fit                                  | Enclosure type: CX desk unit<br>Width: = 800 mm |
| Protection category NEMA                | NEMA 1<br>NEMA 12                               |
| IP protection category to IEC 60<br>529 | IP 55                                           |
| Packs of                                | 1 pc(s).                                        |
| Net weight                              | 3.65                                            |
| Gross weight                            | 3.729                                           |
| Customs tariff number                   | 94039910                                        |
| EAN                                     | 4028177983458                                   |
| ETIM 9                                  | EC000784                                        |
| ETIM 8                                  | EC000784                                        |
| ECLASS 8.0                              | 27180504                                        |
|                                         |                                                 |