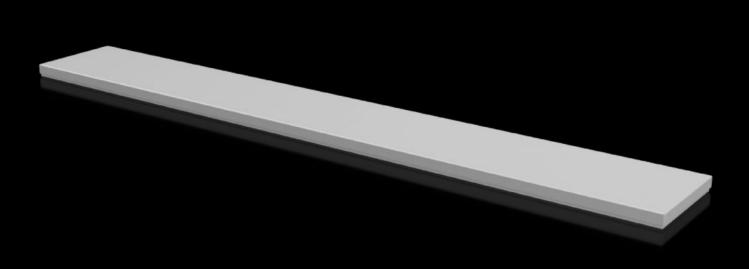

## CX 6730.840 - Cover plate For CX console system

To seal the roof opening of CX pedestals and desk units.

## Features

| Model No.                               | CX 6730.840                                       |
|-----------------------------------------|---------------------------------------------------|
| Material                                | Sheet steel                                       |
| Surface finish                          | Textured paint                                    |
| Colour                                  | RAL 7035                                          |
| Supply includes                         | Assembly parts                                    |
| To fit                                  | Enclosure type: CX desk unit<br>Width: = 1,600 mm |
| Protection category NEMA                | NEMA 1<br>NEMA 12                                 |
| IP protection category to IEC 60<br>529 | IP 55                                             |
| Packs of                                | 1 pc(s).                                          |
| Net weight                              | 7.3                                               |
| Gross weight                            | 7.42                                              |
| Customs tariff number                   | 94039910                                          |
| EAN                                     | 4028177983434                                     |
| ETIM 9                                  | EC000784                                          |
| ETIM 8                                  | EC000784                                          |
| ECLASS 8.0                              | 27180504                                          |
|                                         |                                                   |