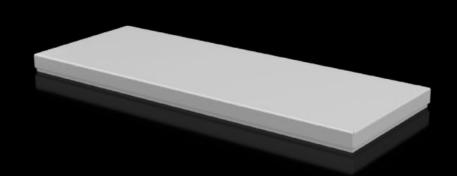

## CX 6730.900 - Cover plate For CX console system

To seal the roof opening of CX pedestals and desk units.

#### **Features**

| Model No.                            | CX 6730.900                                                       |
|--------------------------------------|-------------------------------------------------------------------|
| Material                             | Sheet steel                                                       |
| Surface finish                       | Textured paint                                                    |
| Colour                               | RAL 7035                                                          |
| Supply includes                      | Assembly parts                                                    |
| To fit                               | Enclosure type: CX pedestal<br>Width: = 600 mm<br>Depth: = 400 mm |
| Protection category NEMA             | NEMA 1<br>NEMA 12                                                 |
| IP protection category to IEC 60 529 | IP 55                                                             |
| Packs of                             | 1 pc(s).                                                          |
| Net weight                           | 4.4                                                               |
| Gross weight                         | 4.411                                                             |
| Customs tariff number                | 94039910                                                          |
| EAN                                  | 4028177983540                                                     |
| ETIM 9                               | EC000784                                                          |
| ETIM 8                               | EC000784                                                          |
| ECLASS 8.0                           | 27180504                                                          |