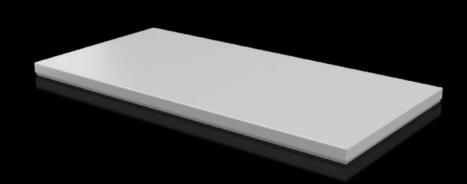

## CX 6730.910 - Cover plate For CX console system

To seal the roof opening of CX pedestals and desk units.

#### **Features**

| Model No.                            | CX 6730.910                                                       |
|--------------------------------------|-------------------------------------------------------------------|
| Material                             | Sheet steel                                                       |
| Surface finish                       | Textured paint                                                    |
| Colour                               | RAL 7035                                                          |
| Supply includes                      | Assembly parts                                                    |
| To fit                               | Enclosure type: CX pedestal<br>Width: = 800 mm<br>Depth: = 400 mm |
| Protection category NEMA             | NEMA 1<br>NEMA 12                                                 |
| IP protection category to IEC 60 529 | IP 55                                                             |
| Packs of                             | 1 pc(s).                                                          |
| Net weight                           | 5.4                                                               |
| Gross weight                         | 5.53                                                              |
| Customs tariff number                | 94039910                                                          |
| EAN                                  | 4028177983533                                                     |
| ETIM 9                               | EC000784                                                          |
| ETIM 8                               | EC000784                                                          |
| ECLASS 8.0                           | 27180504                                                          |