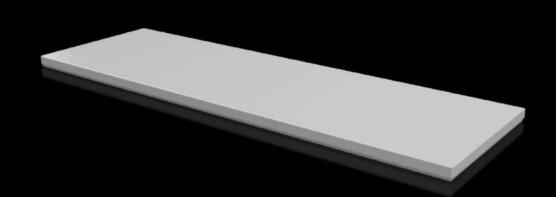

# CX 6730.920 Cover plate

State: 10.09.2025 (Source: rittal.com/bg-bg)

## CX 6730.920 - Cover plate For CX console system

To seal the roof opening of CX pedestals and desk units.

#### **Features**

| Model No.                            | CX 6730.920                                                         |
|--------------------------------------|---------------------------------------------------------------------|
| Material                             | Sheet steel                                                         |
| Surface finish                       | Textured paint                                                      |
| Colour                               | RAL 7035                                                            |
| Supply includes                      | Assembly parts                                                      |
| To fit                               | Enclosure type: CX pedestal<br>Width: = 1,200 mm<br>Depth: = 400 mm |
| Protection category NEMA             | NEMA 1<br>NEMA 12                                                   |
| IP protection category to IEC 60 529 | IP 55                                                               |
| Packs of                             | 1 pc(s).                                                            |
| Net weight                           | 7.5                                                                 |
| Gross weight                         | 8                                                                   |
| Customs tariff number                | 94039910                                                            |
| EAN                                  | 4028177983526                                                       |
| ETIM 9                               | EC000784                                                            |
| ETIM 8                               | EC000784                                                            |
| ECLASS 8.0                           | 27180504                                                            |