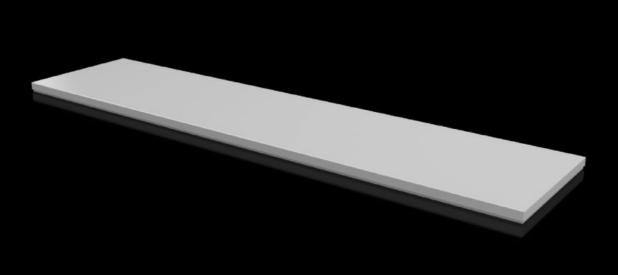

### CX 6730.930 - Cover plate For CX console system

To seal the roof opening of CX pedestals and desk units.

#### Features

| Model No.                               | CX 6730.930                                                         |
|-----------------------------------------|---------------------------------------------------------------------|
| Material                                | Sheet steel                                                         |
| Surface finish                          | Textured paint                                                      |
| Colour                                  | RAL 7035                                                            |
| Supply includes                         | Assembly parts                                                      |
| To fit                                  | Enclosure type: CX pedestal<br>Width: = 1,600 mm<br>Depth: = 400 mm |
| Protection category NEMA                | NEMA 1<br>NEMA 12                                                   |
| IP protection category to IEC 60<br>529 | IP 55                                                               |
| Packs of                                | 1 pc(s).                                                            |
| Net weight                              | 10.75                                                               |
| Gross weight                            | 10.758                                                              |
| Customs tariff number                   | 94039910                                                            |
| EAN                                     | 4028177983519                                                       |
| ETIM 9                                  | EC000784                                                            |
| ETIM 8                                  | EC000784                                                            |
| ECLASS 8.0                              | 27180504                                                            |
|                                         |                                                                     |