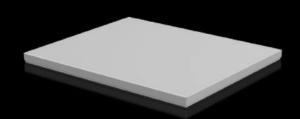

## CX 6730.940 - Cover plate For CX console system

To seal the roof opening of CX pedestals and desk units.

#### **Features**

| Model No.                            | CX 6730.940                                                       |
|--------------------------------------|-------------------------------------------------------------------|
| Material                             | Sheet steel                                                       |
| Surface finish                       | Textured paint                                                    |
| Colour                               | RAL 7035                                                          |
| Supply includes                      | Assembly parts                                                    |
| To fit                               | Enclosure type: CX pedestal<br>Width: = 600 mm<br>Depth: = 500 mm |
| Protection category NEMA             | NEMA 1<br>NEMA 12                                                 |
| IP protection category to IEC 60 529 | IP 55                                                             |
| Packs of                             | 1 pc(s).                                                          |
| Net weight                           | 5                                                                 |
| Gross weight                         | 5.147                                                             |
| Customs tariff number                | 94039910                                                          |
| EAN                                  | 4028177983502                                                     |
| ETIM 9                               | EC000784                                                          |
| ETIM 8                               | EC000784                                                          |
| ECLASS 8.0                           | 27180504                                                          |