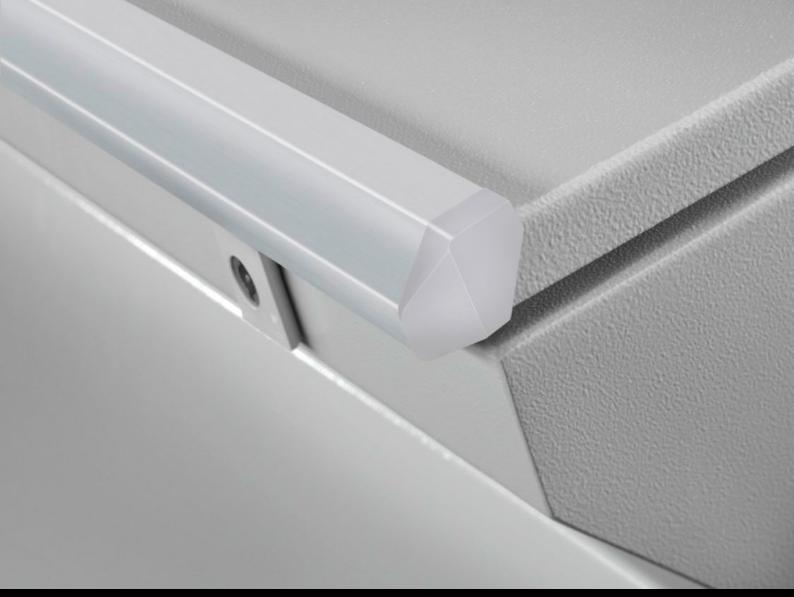

## TP 6731.120 - TP aluminium strip

Prevents wiring plans etc. from slipping.

## **Features**

| Model No.             | TP 6731.120                                                                            |
|-----------------------|----------------------------------------------------------------------------------------|
| Product description   | For retrospective external mounting on TP desk units, consoles and one-piece consoles. |
| Applications          | TP three-part/two-part                                                                 |
|                       | One-piece consoles TP                                                                  |
|                       | May be mounted on all enclosures/covers with 20 mm fold height                         |
|                       | (max. metal thickness 2 mm)                                                            |
| Material              | Extruded aluminium section                                                             |
|                       | Cover caps: Plastic                                                                    |
| Surface finish        | Aluminium extruded section: natural anodised                                           |
| Colour                | Cover caps: RAL 7035                                                                   |
| Length                | 1750 mm                                                                                |
| Installation options  | Easily cut to length for other sizes                                                   |
|                       | 3 x width 600 mm                                                                       |
|                       | 2 x width 800 mm                                                                       |
|                       | 1 x width 1000 mm + 1 x width 600 mm                                                   |
|                       | 1 x width 1200 mm                                                                      |
|                       | 1 x width 1600 mm                                                                      |
| Packs of              | 1 pc(s).                                                                               |
| Net weight            | 0.847                                                                                  |
| Gross weight          | 0.947                                                                                  |
| Customs tariff number | 76169990                                                                               |
| EAN                   | 4028177662513                                                                          |
| ETIM 9                | EC002620                                                                               |
| ECLASS 8.0            | 27189261                                                                               |
|                       |                                                                                        |