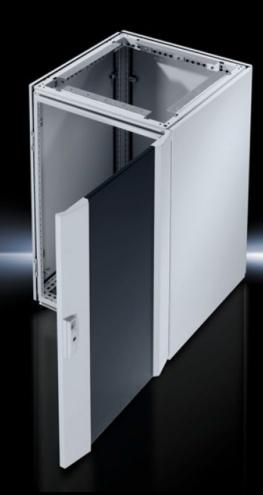

### IW 6900.000 - Industrial Workstations

Lower enclosure based on TS 8 for Industrial Workstations.

#### **Features**

| Model No.                            | IW 6900.000                                                                                                                                                  |
|--------------------------------------|--------------------------------------------------------------------------------------------------------------------------------------------------------------|
| Design                               | Designer door, rear panel screw-fastened from the inside                                                                                                     |
| Material                             | Enclosure, designer door, rear panel: Sheet steel                                                                                                            |
| Surface finish                       | Enclosure: Dipcoat-primed, powder-coated on the outside, textured paint                                                                                      |
| Colour                               | Enclosure: RAL 7035                                                                                                                                          |
| Supply includes                      | Enclosure with side panels screw-fastened from the inside, base with gland plate and levelling feet Designer door, rear panel screw-fastened from the inside |
| Dimensions                           | Width: 600 mm<br>Height: 900 mm<br>Depth: 600 mm                                                                                                             |
| IP protection category to IEC 60 529 | IP 55                                                                                                                                                        |
| Protection category NEMA             | NEMA 12                                                                                                                                                      |
| Packs of                             | 1 pc(s).                                                                                                                                                     |
| Net weight                           | 53.253                                                                                                                                                       |
| Gross weight                         | 54.9                                                                                                                                                         |
| EAN                                  | 4028177290037                                                                                                                                                |
| ETIM 9                               | EC002502                                                                                                                                                     |
| ECLASS 8.0                           | 27180501                                                                                                                                                     |
|                                      |                                                                                                                                                              |