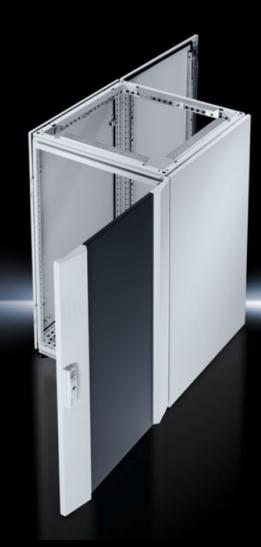

#### IW 6900.100 - Industrial Workstations

Lower enclosure based on TS 8 for Industrial Workstations.

#### **Features**

| Model No.                            | IW 6900.100                                                                                                                  |
|--------------------------------------|------------------------------------------------------------------------------------------------------------------------------|
| Design                               | Designer door, rear door                                                                                                     |
| Material                             | Enclosure, designer door, rear door: Sheet steel                                                                             |
| Surface finish                       | Enclosure: Dipcoat-primed, powder-coated on the outside, textured paint                                                      |
| Colour                               | Enclosure: RAL 7035                                                                                                          |
| Supply includes                      | Enclosure with side panels screw-fastened from the inside, base with gland plate and levelling feet Designer door, rear door |
| Dimensions                           | Width: 600 mm<br>Height: 900 mm<br>Depth: 600 mm                                                                             |
| IP protection category to IEC 60 529 | IP 55                                                                                                                        |
| Protection category NEMA             | NEMA 12                                                                                                                      |
| Packs of                             | 1 pc(s).                                                                                                                     |
| Net weight                           | 58.103                                                                                                                       |
| Gross weight                         | 59.9                                                                                                                         |
| Customs tariff number                | 94032080                                                                                                                     |
| EAN                                  | 4028177290044                                                                                                                |
| ETIM 9                               | EC002502                                                                                                                     |
| ECLASS 8.0                           | 27180501                                                                                                                     |