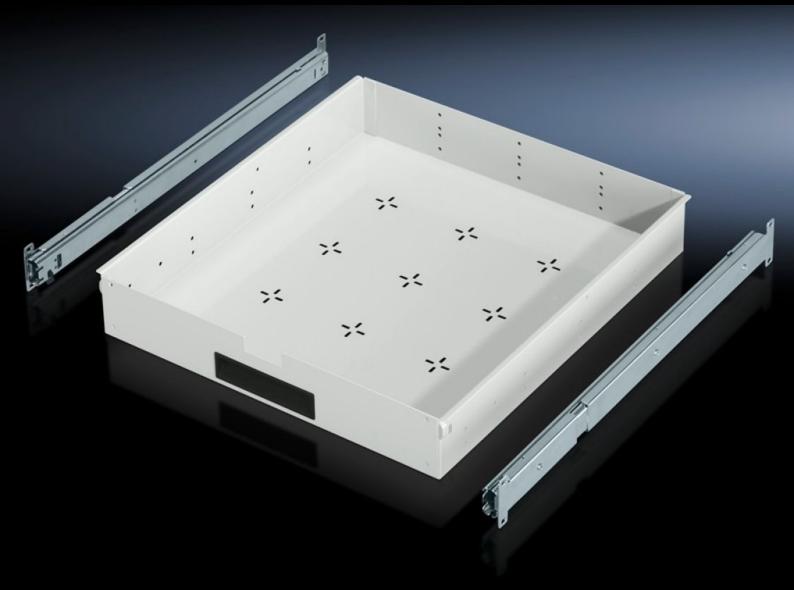

## IW 6902.700 - Drawer tray Pull-out

For enclosures with TS frame construction in series IW, PC.

## **Features**

| Model No.                     | IW 6902.700                                                                                                    |
|-------------------------------|----------------------------------------------------------------------------------------------------------------|
| Material                      | Sheet steel                                                                                                    |
| Colour                        | RAL 7035                                                                                                       |
| Supply includes               | 2 telescopic slides                                                                                            |
| Installation options          | For enclosures with TS frame construction in series IW, PC.                                                    |
| Load capacity                 | 40 kg surface load, static                                                                                     |
| Dimensions                    | Width: 484.5 mm<br>Height: 83 mm<br>Depth: 519 mm                                                              |
| To fit                        | Enclosure type: IW PC Width: = 600 mm Depth: ≥ 600 mm ≤ 800 mm                                                 |
| Packs of                      | 1 pc(s).                                                                                                       |
| Net weight                    | 8.227                                                                                                          |
| Gross weight                  | 8.66                                                                                                           |
| PCF per pack (cradle-to-gate) | 32.8 kg CO2 eq (Cat B)                                                                                         |
| Note on PCF category          | Category B: PCF value (cradle-to-gate) based on the product weight, approximately calculated and self-declared |
| Customs tariff number         | 94039910                                                                                                       |
| EAN                           | 4028177289857                                                                                                  |
| ETIM 9                        | EC002620                                                                                                       |
| ECLASS 8.0                    | 27189261                                                                                                       |