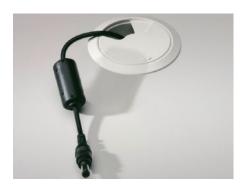

## IW 6902.770 - Cable gland for IW worktops

To fit drilled holes  $\emptyset$  60 mm. For the entry of cables with pre-assembled connectors, the rotating flap and cover are easily removed.

## **Features**

| Model No.             | IW 6902.770                                                                                                                                 |
|-----------------------|---------------------------------------------------------------------------------------------------------------------------------------------|
| Product description   | To fit drilled holes Ø 60 mm. For the entry of cables with pre-<br>assembled connectors, the rotating flap and cover are easily<br>removed. |
| Material              | Plastic                                                                                                                                     |
| Colour                | RAL 7035                                                                                                                                    |
| Ø hole                | 60 mm                                                                                                                                       |
| Packs of              | 1 pc(s).                                                                                                                                    |
| Net weight            | 0.024                                                                                                                                       |
| Gross weight          | 0.025                                                                                                                                       |
| Customs tariff number | 39269097                                                                                                                                    |
| EAN                   | 4028177399303                                                                                                                               |
| ETIM 9                | EC002502                                                                                                                                    |
| ECLASS 8.0            | 27180501                                                                                                                                    |