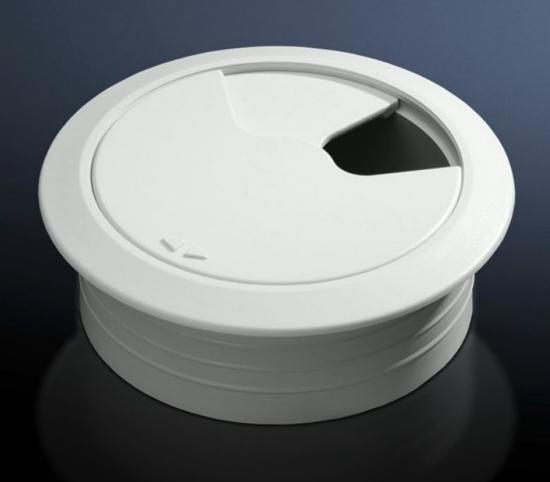

## IW 6902.770 - Cable gland for IW worktops

To fit drilled holes  $\emptyset$  60 mm. For the entry of cables with pre-assembled connectors, the rotating flap and cover are easily removed.

## **Features**

| Model No.             | IW 6902.770                                                                                                                                 |
|-----------------------|---------------------------------------------------------------------------------------------------------------------------------------------|
| Product description   | To fit drilled holes Ø 60 mm. For the entry of cables with pre-<br>assembled connectors, the rotating flap and cover are easily<br>removed. |
| Material              | Plastic                                                                                                                                     |
| Colour                | RAL 7035                                                                                                                                    |
| Ø hole                | 60 mm                                                                                                                                       |
| Packs of              | 1 pc(s).                                                                                                                                    |
| Net weight            | 0.024                                                                                                                                       |
| Gross weight          | 0.025                                                                                                                                       |
| Customs tariff number | 39269097                                                                                                                                    |
| EAN                   | 4028177399303                                                                                                                               |
| ETIM 9                | EC002502                                                                                                                                    |
| ECLASS 8.0            | 27180501                                                                                                                                    |