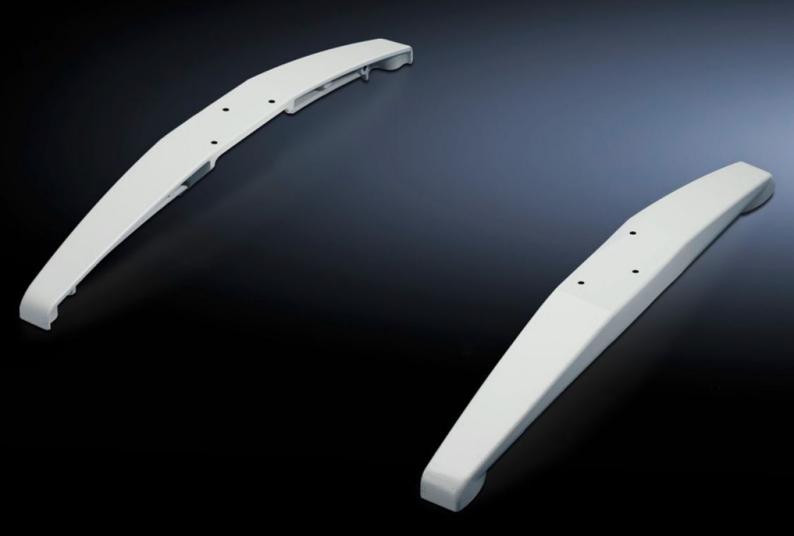

## IW 6902.920 - Cast feet

For secure siting of enclosures for tower PCs or other customer assemblies.

## Features

| Model No.             | IW 6902.920                                                                 |
|-----------------------|-----------------------------------------------------------------------------|
| Product description   | For secure siting of enclosures for tower PCs or other customer assemblies. |
| Material              | Cast aluminium                                                              |
| Colour                | RAL 7035                                                                    |
| Supply includes       | Assembly parts                                                              |
| Dimensions            | Depth: 700 mm                                                               |
| Basic material        | Cast aluminium                                                              |
| Packs of              | 2 pc(s).                                                                    |
| Net weight            | 6.64                                                                        |
| Gross weight          | 6.8                                                                         |
| Customs tariff number | 73269098                                                                    |
| EAN                   | 4028177438736                                                               |
| ETIM 9                | EC002502                                                                    |
| ECLASS 8.0            | 27180501                                                                    |