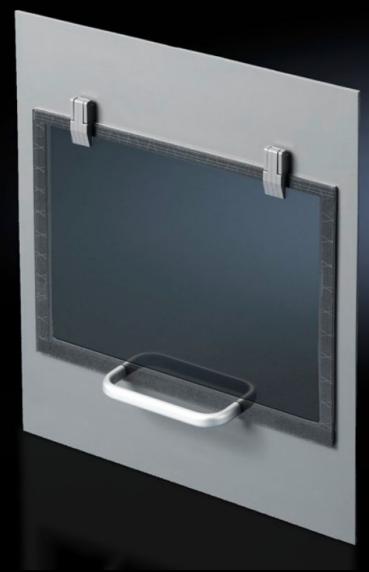

## IW 6903.200 - Paper removal flap for installation in surfaces

For installation in surfaces, facilitates easy removal of pages from the printer without opening the enclosure door.

## **Features**

| Model No.             | IW 6903.200                                                                                                                |
|-----------------------|----------------------------------------------------------------------------------------------------------------------------|
| Design                | DIN A4                                                                                                                     |
| Product description   | Facilitates easy removal of pages from the printer without opening the enclosure door. Plexiglass flap with magnetic lock. |
| Colour                | RAL 7015                                                                                                                   |
| Packs of              | 1 pc(s).                                                                                                                   |
| Net weight            | 1.904                                                                                                                      |
| Gross weight          | 2.12                                                                                                                       |
| Customs tariff number | 94039910                                                                                                                   |
| EAN                   | 4028177524729                                                                                                              |
| ETIM 9                | EC002617                                                                                                                   |
| ECLASS 8.0            | 27189260                                                                                                                   |