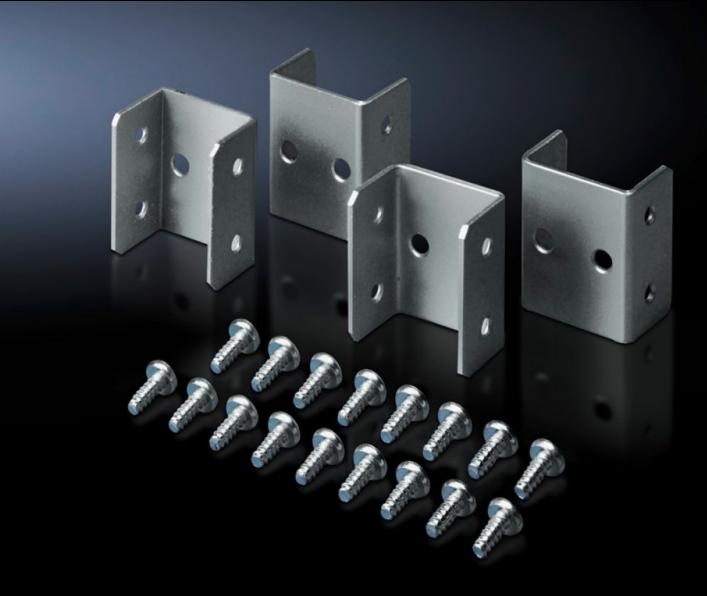

## TE 7000.640 - Baying kit for TE 7000

For connecting individual enclosures into bayed suites at the sides.

## **Features**

| Model No.           | TE 7000.640                                                                                                                        |
|---------------------|------------------------------------------------------------------------------------------------------------------------------------|
| Product description | For connecting individual enclosures into bayed suites at the sides. The enclosures are connected between the base and roof frame. |
| Material            | Sheet steel, zinc-plated                                                                                                           |
| Supply includes     | Assembly parts                                                                                                                     |
| Dimensions          | Width: 40 mm                                                                                                                       |
| Packs of            | 4 pc(s).                                                                                                                           |
| ECLASS 8.0          | 27189263                                                                                                                           |