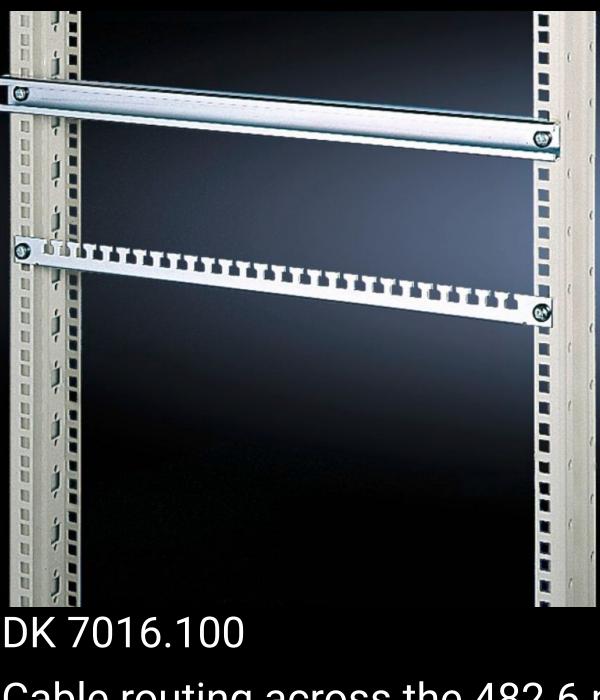

## DK 7016.100 - Cable routing across the 482.6 mm (19") mounting level

For fastening across all 482.6 mm (19") mounting angles, for cable ties.

### Features

| Model No.             | DK 7016.100                                                                               |
|-----------------------|-------------------------------------------------------------------------------------------|
| Design                | C rail                                                                                    |
| Product description   | For fastening across all 482.6 mm (19") mounting angles, for cable ties and cable clamps. |
| Material              | Sheet steel                                                                               |
| Surface finish        | Zinc-plated                                                                               |
| Supply includes       | Assembly parts                                                                            |
| Dimensions            | Width: 482.6 mm                                                                           |
| Packs of              | 6 pc(s).                                                                                  |
| Net weight            | 2.13                                                                                      |
| Gross weight          | 2.311                                                                                     |
| Customs tariff number | 73269098                                                                                  |
| EAN                   | 4028177147300                                                                             |
| ETIM 9                | EC000386                                                                                  |
| ECLASS 8.0            | 27400604                                                                                  |

### Tender text

C rails for 482.6 mm (19") mounting angles The C rail is fastened across 482.6 mm (19") mounting angles. The cables may be routed and fastened using cable ties, in line with system requirements. Material: sheet steel Surface finish: passivated Dimension: length 482.6 mm Supply includes Assembly parts