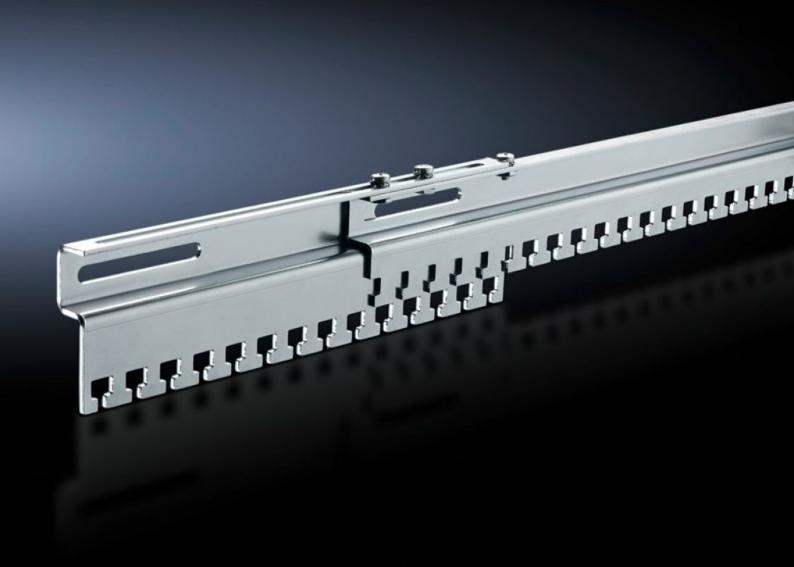

# DK 7016.150 - Cable clamp, variable for enclosure-independent mounting

For enclosure-independent mounting, variable attachment from 450 to 800 mm for flexible cable clamping in two variants: as C rails or T-head rail.

#### **Features**

| Model No.             | DK 7016.150                                                                                                                                                                                                                     |
|-----------------------|---------------------------------------------------------------------------------------------------------------------------------------------------------------------------------------------------------------------------------|
| Design                | T-head rail                                                                                                                                                                                                                     |
| Product description   | Variable attachment from 450 to 800 mm for flexible cable clamping in two variants. Supports attachment to punched sections with and without mounting flanges and direct screw-fastening onto mounting plates and other panels. |
| Material              | Sheet steel                                                                                                                                                                                                                     |
| Surface finish        | Zinc-plated                                                                                                                                                                                                                     |
| Supply includes       | Assembly parts                                                                                                                                                                                                                  |
| Packs of              | 1 pc(s).                                                                                                                                                                                                                        |
| Net weight            | 0.6                                                                                                                                                                                                                             |
| Gross weight          | 1.043                                                                                                                                                                                                                           |
| Customs tariff number | 73269098                                                                                                                                                                                                                        |
| EAN                   | 4028177551565                                                                                                                                                                                                                   |
| ETIM 9                | EC002620                                                                                                                                                                                                                        |
| ECLASS 8.0            | 27189261                                                                                                                                                                                                                        |

### Tender text

Cable clamp, variable, T-head version

Cable clamp rail, length-adjustable, for flexible attachment irrespective of the enclosure system used. Variable attachment of 450 - 800 mm. The cable clamping occurs by means of fixing to Theads.

Dimensions: L(mm): 450 - 800 mm Sheet steel, zinc-plated, passivated

© Rittal 2025 3