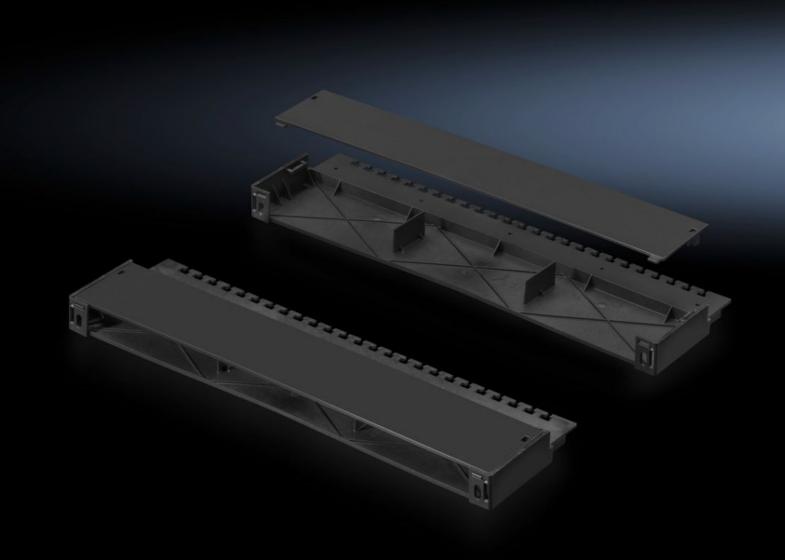

### DK 7030.087 - CMC III cable clamp straps

For cable clamping and accommodation at the rear of the CMC III 482.6 mm (19") mounting unit.

#### **Features**

| Model No.                         | DK 7030.087                                                                                                                                                                                                                                                                                                                                                 |
|-----------------------------------|-------------------------------------------------------------------------------------------------------------------------------------------------------------------------------------------------------------------------------------------------------------------------------------------------------------------------------------------------------------|
| Product description               | For tool-free securing to the rear of the CMC III 482.6 mm (19") mounting unit 7030.088. Enables tidy cable routing behind the built-in CMC III devices and attachment of the cables for strain relief purposes. Cables can easily be laid in a loop to allow the built-in CMC III devices to be removed from the mounting unit without the need for tools. |
| Benefits                          | Cable run Fire protection: Self-extinguishing to UL 94 HB                                                                                                                                                                                                                                                                                                   |
| Applications                      | Cable management                                                                                                                                                                                                                                                                                                                                            |
| Material                          | Plastic                                                                                                                                                                                                                                                                                                                                                     |
| Colour                            | RAL 9005                                                                                                                                                                                                                                                                                                                                                    |
| Supply includes                   | Assembly parts                                                                                                                                                                                                                                                                                                                                              |
| Length                            | 455 mm                                                                                                                                                                                                                                                                                                                                                      |
| Dimensions                        | Width: 150 mm<br>Height: 50 mm<br>Length: 455 mm                                                                                                                                                                                                                                                                                                            |
| Operating temperature range       | 0 °C55 °C                                                                                                                                                                                                                                                                                                                                                   |
| Ambient humidity (non-condensing) | 595 %                                                                                                                                                                                                                                                                                                                                                       |
| Packs of                          | 1 pc(s).                                                                                                                                                                                                                                                                                                                                                    |
| Net weight                        | 0.4                                                                                                                                                                                                                                                                                                                                                         |
| Gross weight                      | 0.503                                                                                                                                                                                                                                                                                                                                                       |
| Customs tariff number             | 39269097                                                                                                                                                                                                                                                                                                                                                    |
| EAN                               | 4028177701229                                                                                                                                                                                                                                                                                                                                               |
| ETIM 9                            | EC000322                                                                                                                                                                                                                                                                                                                                                    |