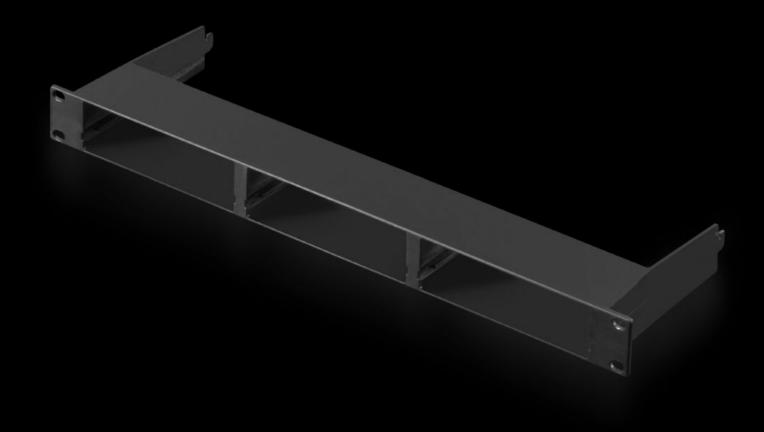

## DK 7030.088 - CMC III mounting units

To accommodate CMC III components.

#### **Features**

| Model No.           | DK 7030.088                                                                                                                                                                                                           |
|---------------------|-----------------------------------------------------------------------------------------------------------------------------------------------------------------------------------------------------------------------|
| Design              | For PU, PU Compact, control units, CMC III CAN bus unit and CMC III power pack.                                                                                                                                       |
| Product description | Depending on the design, the mounting unit can accommodate 1 or 3 Processing Units / sensor units etc. The 482.6 mm version (19" levels) can accommodate 3 units. The enclosure frame version can accommodate 1 unit. |
| Benefits            | Fire protection: Self-extinguishing to UL 94 HB                                                                                                                                                                       |
| Applications        | Accommodation of CMC III components.                                                                                                                                                                                  |
| Function principle  | CMC III Processing Unit                                                                                                                                                                                               |
|                     | CMC III Processing Unit Compact                                                                                                                                                                                       |
|                     | CMC III control unit                                                                                                                                                                                                  |
|                     | CMC III power pack                                                                                                                                                                                                    |
|                     | CMC III LTE unit                                                                                                                                                                                                      |
|                     | CMC III door control module                                                                                                                                                                                           |
| Material            | Plastic                                                                                                                                                                                                               |
|                     | Plastic                                                                                                                                                                                                               |
| Colour              | RAL 9005                                                                                                                                                                                                              |

### **Features**

| Supply includes               | Mounting unit 1 U 2 blanking covers Assembly parts                                                                                                     |
|-------------------------------|--------------------------------------------------------------------------------------------------------------------------------------------------------|
| Number of locations           | 3                                                                                                                                                      |
| Installation options          | 482.6 mm (19") level                                                                                                                                   |
| Note                          | For installing CMC III units in network and server racks To accommodate up to three CMC III enclosures and for mounting in the 482.6 mm (19") section. |
| Dimensions                    | Width: 482.6 mm<br>Depth: 141 mm                                                                                                                       |
| Packs of                      | 1 pc(s).                                                                                                                                               |
| Net weight                    | 0.423                                                                                                                                                  |
| Gross weight                  | 0.539                                                                                                                                                  |
| PCF per pack (cradle-to-gate) | 2.1 kg CO2 eq (Cat B)                                                                                                                                  |
| Note on PCF category          | Category B: PCF value (cradle-to-gate) based on the product weight, approximately calculated and self-declared                                         |
| Customs tariff number         | 39269097                                                                                                                                               |
| EAN                           | 4028177709423                                                                                                                                          |
| ETIM 9                        | EC002627                                                                                                                                               |
| ECLASS 8.0                    | 27189253                                                                                                                                               |