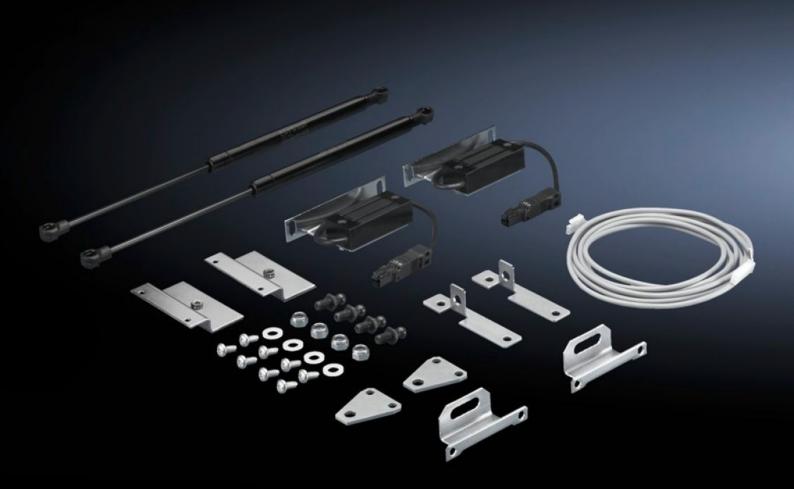

## Features

| Model No.             | DK 7030.261                                                                                                                                                                                                                                     |
|-----------------------|-------------------------------------------------------------------------------------------------------------------------------------------------------------------------------------------------------------------------------------------------|
| Product description   | For automatic opening of the rack doors in emergency situations, in<br>applications with under-pressure in the rack. The door kit extension<br>must be connected and activated in combination with the door kit<br>via the door control module. |
| Applications          | Applications with underpressure in the rack, such as LCP or powerful server fan motors                                                                                                                                                          |
| Function principle    | The motor pushes the door open until the underpressure is released.                                                                                                                                                                             |
| Material              | Sheet steel<br>Aluminium<br>Plastic                                                                                                                                                                                                             |
| Supply includes       | 2 spindle motors<br>2 push frames<br>Instructions<br>Assembly parts<br>Spindle motor<br>Assembly parts                                                                                                                                          |
| Packs of              | 2 pc(s).                                                                                                                                                                                                                                        |
| Gross weight          | 3.78                                                                                                                                                                                                                                            |
| Customs tariff number | 85269200                                                                                                                                                                                                                                        |
| EAN                   | 4028177698611                                                                                                                                                                                                                                   |
| ETIM 9                | EC001770                                                                                                                                                                                                                                        |
| ECLASS 8.0            | 27390190                                                                                                                                                                                                                                        |
|                       |                                                                                                                                                                                                                                                 |

### Tender text

7030.261 Door kit for TS IT, extension for LCP Packs of 2 To automatically open the doors in TS IT racks. The spindle motor is used in addition to door kits with gas pressure dampers/solenoids. The kit contains two spindle motors which ensure that the doors are pushed open in a rack with negative pressure. The spindle motors use a compressive force of 1,000 N to counter the force of the fans for the cooling system/server which hold the doors closed. The kit consists of two spindle motors, one each for the front door and the rear door with assembly parts. Technical specifications: Temperature application range: -5 °C to 45 °C Humidity range: 5% to 95% relative humidity, non-condensing IP protection category: IP40 to IEC 60 529 Force: 1000 N Rated voltage: 24 V DC Rated current: 900 mA