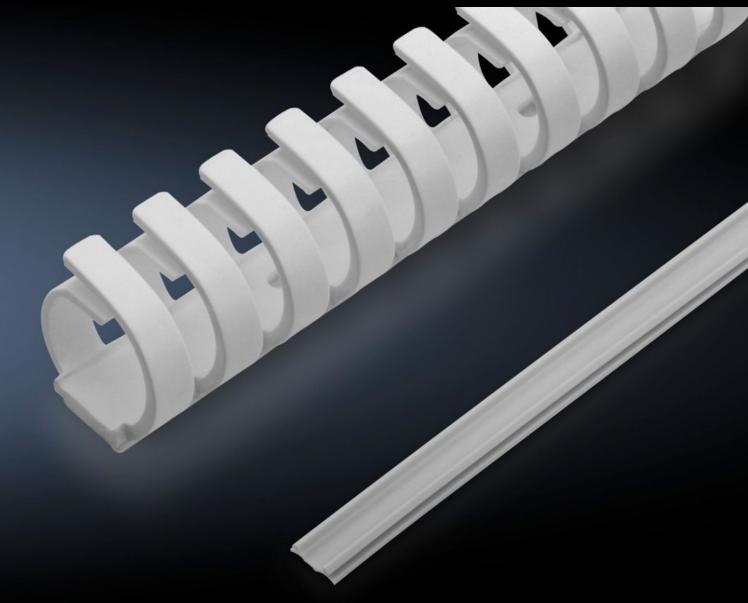

## IT 7030.695 - Cable routing set, doors for VX, VX IT

For optimised cable routing on the inside of the VX enclosure system doors when using a CMC III handle.

## **Features**

| Model No.             | IT 7030.695                                                                                                                                                                                                                                                                                                                                                       |
|-----------------------|-------------------------------------------------------------------------------------------------------------------------------------------------------------------------------------------------------------------------------------------------------------------------------------------------------------------------------------------------------------------|
| Product description   | For optimised cable routing on the inside of the doors of the VX enclosure system when a CMC III handle is used.                                                                                                                                                                                                                                                  |
| Benefits              | Shorten the duct cover and the ring cable holder to any desired length                                                                                                                                                                                                                                                                                            |
| Function principle    | When installing handles or reader units with cables, these will need to be laid close to the inside of the door. The cables are routed in the aluminium extrusion of the doors.  To close the duct, the duct cover simply snaps onto the profile For cable routing with ventilated or sheet steel doors, the ring cable holder is glued to the inside of the door |
| Material              | Plastic                                                                                                                                                                                                                                                                                                                                                           |
| Colour                | Pale grey                                                                                                                                                                                                                                                                                                                                                         |
| Supply includes       | Cable routing set, doors Duct cover, 2 m 4 ring cable holders, 0.5 m Assembly parts                                                                                                                                                                                                                                                                               |
| Packs of              | 1 pc(s).                                                                                                                                                                                                                                                                                                                                                          |
| Net weight            | 0.202                                                                                                                                                                                                                                                                                                                                                             |
| Gross weight          | 0.222                                                                                                                                                                                                                                                                                                                                                             |
| Customs tariff number | 76042990                                                                                                                                                                                                                                                                                                                                                          |
| EAN                   | 4028177939264                                                                                                                                                                                                                                                                                                                                                     |
| ETIM 9                | EC000261                                                                                                                                                                                                                                                                                                                                                          |
| ECLASS 8.0            | 27180101                                                                                                                                                                                                                                                                                                                                                          |