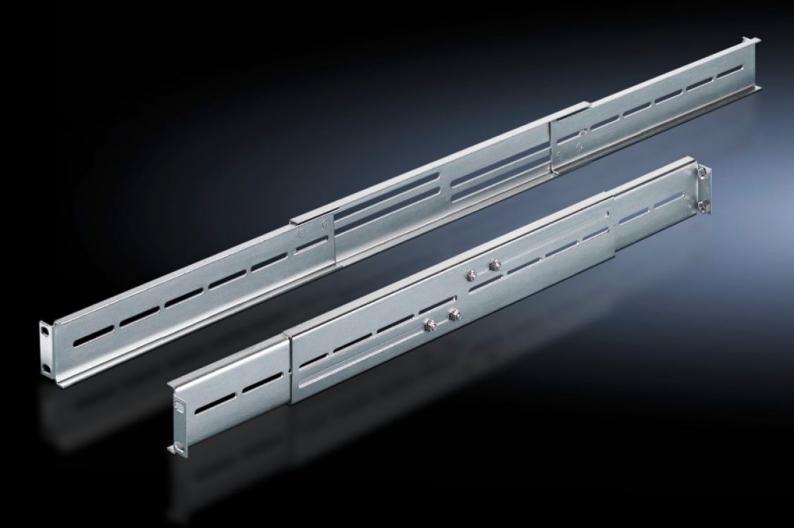

# DK 7063.850 - Installation kit, depth-variable for 482.6 mm (19") component shelves

Installation kit for component shelves and drawers, depth-variable.

#### **Features**

| Model No.               | DK 7063.850                                                                                                                                                                                          |
|-------------------------|------------------------------------------------------------------------------------------------------------------------------------------------------------------------------------------------------|
| Product description     | Depending on the distance between the two 482.6 mm (19") mounting levels, the installation kit is screw-fastened in the depth between the L-shaped mounting angles or 482.6 mm (19") mounting frame. |
| Material                | Sheet steel                                                                                                                                                                                          |
| Surface finish          | Zinc-plated                                                                                                                                                                                          |
| Supply includes         | Assembly parts                                                                                                                                                                                       |
| Distance between levels | 550 - 850 mm                                                                                                                                                                                         |
| Installation dimensions | Installation depth for components: 482.6 mm Installation width for components: 19"                                                                                                                   |
| Packs of                | 2 pc(s).                                                                                                                                                                                             |
| Weight/pack             | 2,052 kg                                                                                                                                                                                             |
| Customs tariff number   | 73269098                                                                                                                                                                                             |
| EAN                     | 4028177147614                                                                                                                                                                                        |
| ETIM 7.0                | EC002620                                                                                                                                                                                             |
| ECLASS 8.0              | 27189261                                                                                                                                                                                             |
|                         |                                                                                                                                                                                                      |

### Tender text

Server rails, infinitely adjustable, for network enclosures with two 482.6 (19 inch) levels.

The length of the server rails is fully adjustable between 550 to 850 mm. They are mounted between two 482.6 mm (19 inch levels).