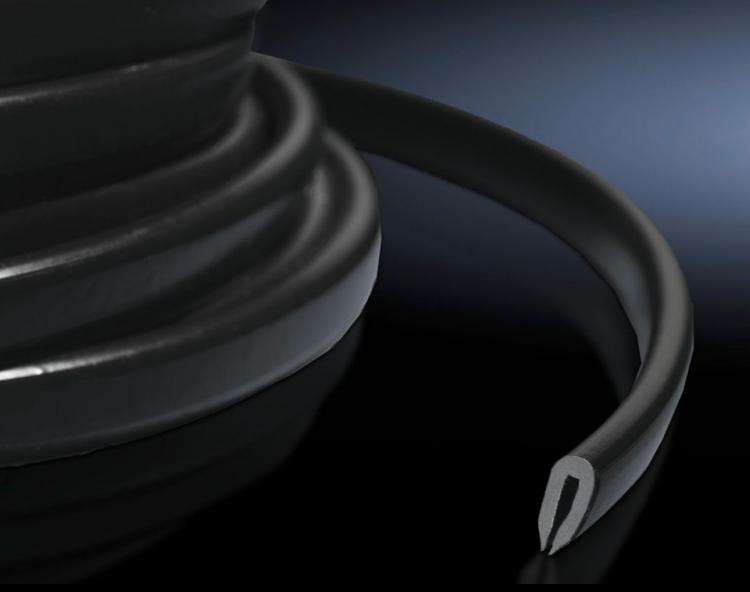

## DK 7072.100 - Edge protector

For covering sharp edges of cut-outs, provides protection from injuries and prevents damage to inserted cables, may be cut to the required length.

### **Features**

| Model No.             | DK 7072.100                                                                                                                                                                                                                             |
|-----------------------|-----------------------------------------------------------------------------------------------------------------------------------------------------------------------------------------------------------------------------------------|
| Product description   | For covering sharp edges of cut-outs. Provides protection from injuries and prevents damage to inserted cables. The edge protector is suitable for material thicknesses of approx. 1.0 – 2.0 mm, and may be cut to length individually. |
| Material              | Plastic PVC                                                                                                                                                                                                                             |
| Colour                | Black                                                                                                                                                                                                                                   |
| Length                | 10 m                                                                                                                                                                                                                                    |
| Dimensions            | Width: 6 mm<br>Height: 11 mm<br>Length: 10 m                                                                                                                                                                                            |
| Packs of              | 1 pc(s).                                                                                                                                                                                                                                |
| Net weight            | 0.41                                                                                                                                                                                                                                    |
| Gross weight          | 0.47                                                                                                                                                                                                                                    |
| Customs tariff number | 39162000                                                                                                                                                                                                                                |
| EAN                   | 4028177246614                                                                                                                                                                                                                           |
| ETIM 9                | EC002624                                                                                                                                                                                                                                |
| ECLASS 8.0            | 27189265                                                                                                                                                                                                                                |
|                       |                                                                                                                                                                                                                                         |