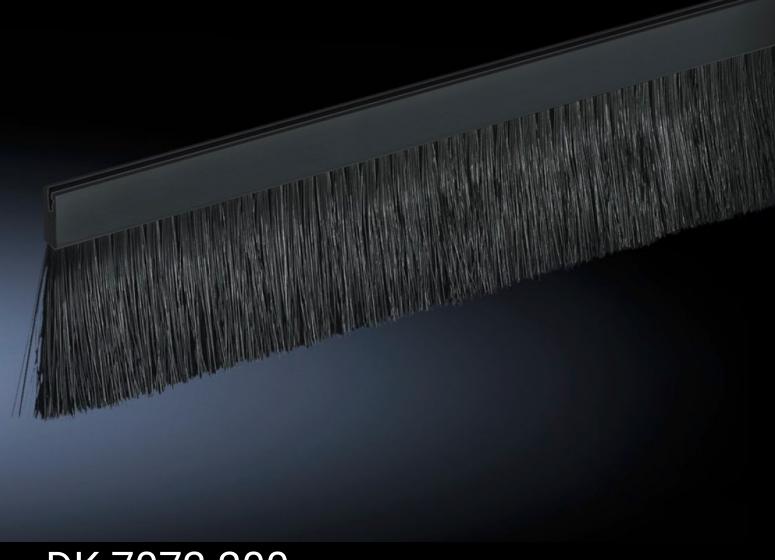

## DK 7072.200 - Brush strip

Cut-outs for cable routing at any given positions in the side panel, rear panel, doors, roof and gland plate may be finished off attractively by simply attaching the brush strip.

#### **Features**

| Model No.                | DK 7072.200                                                                                                                                                                                                                                                 |
|--------------------------|-------------------------------------------------------------------------------------------------------------------------------------------------------------------------------------------------------------------------------------------------------------|
| Product description      | For individual installation of enclosure panels, gland plates and panels. Cut-outs for cable routing at any given positions in the side panel, rear panel, doors, roof and base plate may be finished off attractively by simply attaching the brush strip. |
| Benefits                 | Snap-on surface: 10 mm                                                                                                                                                                                                                                      |
| Function principle       | Maximum cut-out height: 38 mm                                                                                                                                                                                                                               |
| Material                 | Plastic sheathing: 18 mm<br>Brush strip: Plastic, UL 94-HB                                                                                                                                                                                                  |
| Bristle length           | 30 mm                                                                                                                                                                                                                                                       |
| Length                   | 2 m                                                                                                                                                                                                                                                         |
| Dimensions               | Length: 2 m                                                                                                                                                                                                                                                 |
| For material thicknesses | 0.6 - 1.5 mm                                                                                                                                                                                                                                                |
| Packs of                 | 1 pc(s).                                                                                                                                                                                                                                                    |
| Net weight               | 0.43                                                                                                                                                                                                                                                        |
| Gross weight             | 0.433                                                                                                                                                                                                                                                       |
| Customs tariff number    | 96035000                                                                                                                                                                                                                                                    |
| EAN                      | 4028177221642                                                                                                                                                                                                                                               |
| ETIM 9                   | EC012298                                                                                                                                                                                                                                                    |
| ECLASS 8.0               | 27142421                                                                                                                                                                                                                                                    |
|                          |                                                                                                                                                                                                                                                             |