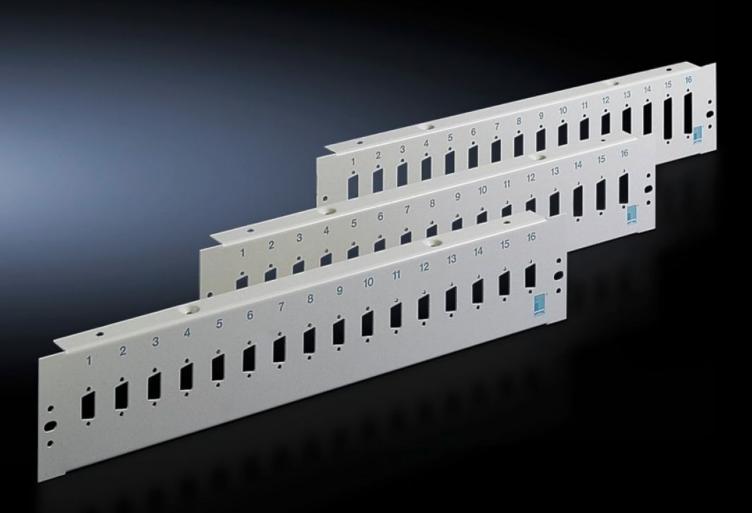

## DK 7087.535 - Patch panel for 24 V interfaces

For the installation of 16 sub-D (trapezoid) jacks and connectors, with accommodation facility for cable clamps.

## Features

| Model No.             | DK 7087.535                                                                                                                                             |
|-----------------------|---------------------------------------------------------------------------------------------------------------------------------------------------------|
| Product description   | For the installation of 16 sub-D (trapezoid) jacks and connectors.<br>With accommodation facility for cable clamp straps DK 7610.000 or<br>DK 7611.000. |
| Material              | Sheet steel                                                                                                                                             |
| Colour                | RAL 7035                                                                                                                                                |
| For no. of poles      | 9                                                                                                                                                       |
| Number of locations   | 16                                                                                                                                                      |
| Number of locations   | :                                                                                                                                                       |
| Packs of              | 1 pc(s).                                                                                                                                                |
| Net weight            | 0.718                                                                                                                                                   |
| Gross weight          | 0.795                                                                                                                                                   |
| Customs tariff number | 94039910                                                                                                                                                |
| EAN                   | 4028177166394                                                                                                                                           |
| ETIM 9                | EC001128                                                                                                                                                |
| ECLASS 8.0            | 19170112                                                                                                                                                |