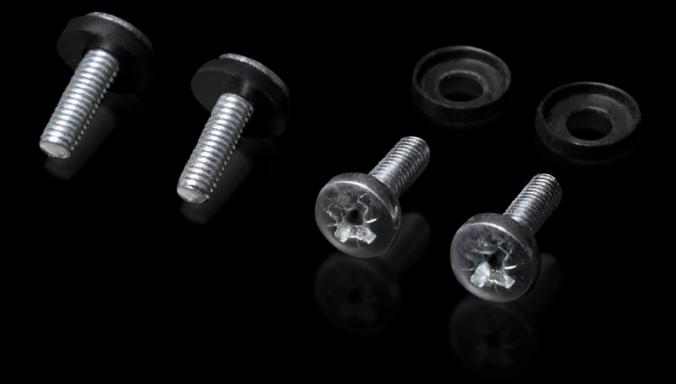

## DK 7094.100 - Assembly screws

For electronic equipment, 482.6 mm (19") installed components and blanking plates.

## Features

| Model No.             | DK 7094.100                                                                        |
|-----------------------|------------------------------------------------------------------------------------|
| Design                | Phillips-head screw                                                                |
| Product description   | For electronic equipment, 482.6 mm (19") installed components and blanking plates. |
| Supply includes       | Plastic washers                                                                    |
| Assembly instruction  | Max. tightening torque 3 Nm                                                        |
| Dimensions            | Thread: M6<br>Thread length: 16 mm                                                 |
| Packs of              | 50 pc(s).                                                                          |
| Net weight            | 0.25                                                                               |
| Gross weight          | 0.28                                                                               |
| Customs tariff number | 73181900                                                                           |
| EAN                   | 4028177663015                                                                      |
| ETIM 9                | EC000889                                                                           |
| ECLASS 8.0            | 23110190                                                                           |
|                       |                                                                                    |