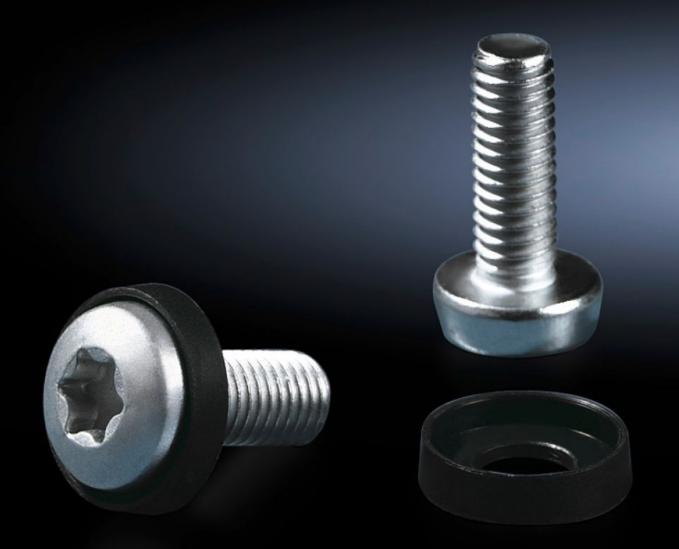

## DK 7094.130 - Assembly screws

For electronic equipment, 482.6 mm (19") installed components and blanking plates.

## Features

| Model No.             | DK 7094.130                                                                        |
|-----------------------|------------------------------------------------------------------------------------|
| Design                | Multi-tooth 25                                                                     |
| Product description   | For electronic equipment, 482.6 mm (19") installed components and blanking plates. |
| Supply includes       | Plastic washers                                                                    |
| Assembly instruction  | Max. tightening torque 3 Nm                                                        |
| Dimensions            | Thread: M5<br>Thread length: 16 mm                                                 |
| Packs of              | 50 pc(s).                                                                          |
| Net weight            | 0.15                                                                               |
| Gross weight          | 0.18                                                                               |
| Customs tariff number | 73181900                                                                           |
| EAN                   | 4028177663046                                                                      |
| ETIM 9                | EC000889                                                                           |
| ECLASS 8.0            | 23110190                                                                           |
|                       |                                                                                    |