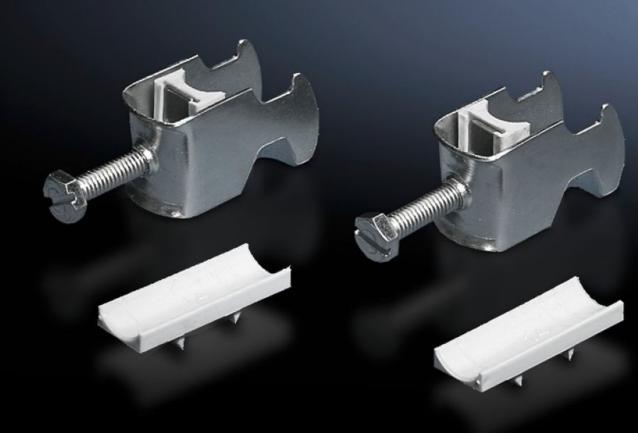

## DK 7097.000 - Cable clip for C rail, combination rail

For attaching cables to the C rail.

### Features

| Model No.                     | DK 7097.000                                                                                                    |
|-------------------------------|----------------------------------------------------------------------------------------------------------------|
| Design                        | for cable diameter 18 – 22 mm                                                                                  |
| Product description           | For attaching cables to the C rail.                                                                            |
| Material                      | Sheet steel                                                                                                    |
| Surface finish                | Zinc-plated                                                                                                    |
| Supply includes               | Plastic insert                                                                                                 |
| Min. cable diameter           | 18 mm                                                                                                          |
| Max. cable diameter           | 22 mm                                                                                                          |
| Packs of                      | 25 pc(s).                                                                                                      |
| Net weight                    | 0.975                                                                                                          |
| Gross weight                  | 1                                                                                                              |
| PCF per pack (cradle-to-gate) | 3.9 kg CO2 eq (Cat B)                                                                                          |
| Note on PCF category          | Category B: PCF value (cradle-to-gate) based on the product weight, approximately calculated and self-declared |
| Customs tariff number         | 73182900                                                                                                       |
| EAN                           | 4028177124523                                                                                                  |
| ETIM 9                        | EC000454                                                                                                       |
| ETIM 8                        | EC000127                                                                                                       |
|                               |                                                                                                                |

### Tender text

Cable clamps 18 - 22 mm For attaching cables to C rails. For cable diameter 18-22 mm. Material: sheet steel, zinc-plated, passivated, with plastic insert.