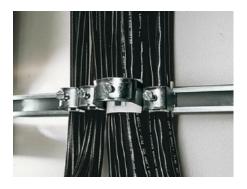

## DK 7097.000 - Cable clip for C rail, combination rail

For attaching cables to the C rail.

### Tender text

Cable clamps 18 - 22 mm For attaching cables to C rails. For cable diameter 18-22 mm. Material: sheet steel, zinc-plated, passivated, with plastic insert.