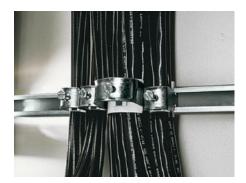

### DK 7097.220 - Cable clip for C rail, combination rail

For attaching cables to the C rail.

#### **Features**

| Model No.                     | DK 7097.220                                                                                                    |
|-------------------------------|----------------------------------------------------------------------------------------------------------------|
| Design                        | for cable diameter 22 – 26 mm                                                                                  |
| Product description           | For attaching cables to the C rail.                                                                            |
| Material                      | Sheet steel                                                                                                    |
| Surface finish                | Zinc-plated                                                                                                    |
| Supply includes               | Plastic insert                                                                                                 |
| Min. cable diameter           | 22 mm                                                                                                          |
| Max. cable diameter           | 26 mm                                                                                                          |
| Packs of                      | 25 pc(s).                                                                                                      |
| Net weight                    | 1                                                                                                              |
| Gross weight                  | 1.047                                                                                                          |
| PCF per pack (cradle-to-gate) | 4.2 kg CO2 eq (Cat B)                                                                                          |
| Note on PCF category          | Category B: PCF value (cradle-to-gate) based on the product weight, approximately calculated and self-declared |
| Customs tariff number         | 73182900                                                                                                       |
| EAN                           | 4028177193178                                                                                                  |
| E-Number Sweden               | E1300409                                                                                                       |
| ETIM 9                        | EC000454                                                                                                       |
|                               |                                                                                                                |

#### Tender text

Cable clamps 22-26 mm

For attaching the cables to the C rails.

For cable diameter 22-26 mm.

Material: Sheet steel, zinc-plated, passivated with plastic insert

© Rittal 2025 3