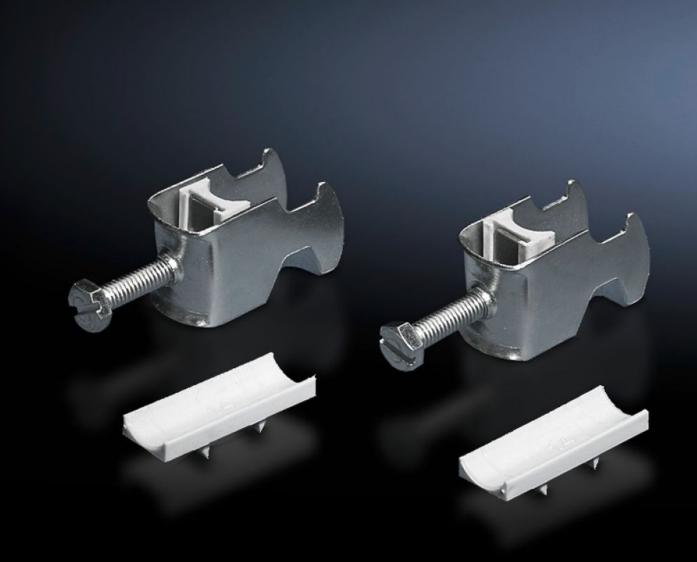

### DK 7097.220 - Cable clip for C rail, combination rail

For attaching cables to the C rail.

#### **Features**

| Model No.                     | DK 7097.220                                                                                                    |
|-------------------------------|----------------------------------------------------------------------------------------------------------------|
| Design                        | for cable diameter 22 – 26 mm                                                                                  |
| Product description           | For attaching cables to the C rail.                                                                            |
| Material                      | Sheet steel                                                                                                    |
| Surface finish                | Zinc-plated                                                                                                    |
| Supply includes               | Plastic insert                                                                                                 |
| Min. cable diameter           | 22 mm                                                                                                          |
| Max. cable diameter           | 26 mm                                                                                                          |
| Packs of                      | 25 pc(s).                                                                                                      |
| Net weight                    | 1                                                                                                              |
| Gross weight                  | 1.047                                                                                                          |
| PCF per pack (cradle-to-gate) | 4.2 kg CO2 eq (Cat B)                                                                                          |
| Note on PCF category          | Category B: PCF value (cradle-to-gate) based on the product weight, approximately calculated and self-declared |
| Customs tariff number         | 73182900                                                                                                       |
| EAN                           | 4028177193178                                                                                                  |
| E-Number Sweden               | E1300409                                                                                                       |
| ETIM 9                        | EC000454                                                                                                       |
|                               |                                                                                                                |

#### Tender text

Cable clamps 22-26 mm

For attaching the cables to the C rails.

For cable diameter 22-26 mm.

Material: Sheet steel, zinc-plated, passivated with plastic insert

© Rittal 2025 3