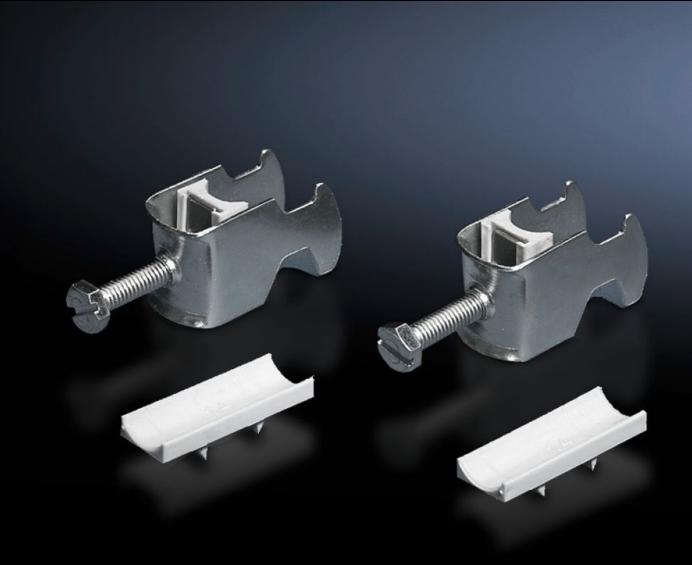

### DK 7097.260 - Cable clip for C rail, combination rail

For attaching cables to the C rail.

#### **Features**

| Model No.                     | DK 7097.260                                                                                                    |
|-------------------------------|----------------------------------------------------------------------------------------------------------------|
| Design                        | for cable diameter 26 – 30 mm                                                                                  |
| Product description           | For attaching cables to the C rail.                                                                            |
| Material                      | Sheet steel                                                                                                    |
| Surface finish                | Zinc-plated                                                                                                    |
| Supply includes               | Plastic insert                                                                                                 |
| Min. cable diameter           | 26 mm                                                                                                          |
| Max. cable diameter           | 30 mm                                                                                                          |
| Packs of                      | 25 pc(s).                                                                                                      |
| Net weight                    | 1                                                                                                              |
| Gross weight                  | 1.26                                                                                                           |
| PCF per pack (cradle-to-gate) | 4.9 kg CO2 eq (Cat B)                                                                                          |
| Note on PCF category          | Category B: PCF value (cradle-to-gate) based on the product weight, approximately calculated and self-declared |
| Customs tariff number         | 73182900                                                                                                       |
| EAN                           | 4028177193185                                                                                                  |
| E-Number Sweden               | E1300410                                                                                                       |
| ETIM 9                        | EC000454                                                                                                       |
|                               |                                                                                                                |

#### Tender text

Cable clamps 26 - 30 mm

For attaching the cables to the C rails.

For cable diameter: 26 - 30 mm.

Material: Sheet steel, zinc-plated, passivated

with plastic insert

© Rittal 2025 3