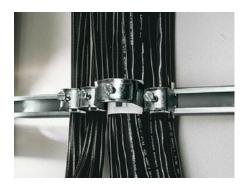

### DK 7097.260 - Cable clip for C rail, combination rail

For attaching cables to the C rail.

#### Tender text

Cable clamps 26 - 30 mm

For attaching the cables to the C rails.

For cable diameter: 26 - 30 mm.

Material: Sheet steel, zinc-plated, passivated

with plastic insert

© Rittal 2025 3