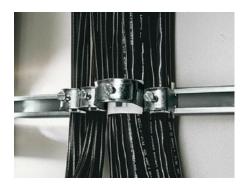

### DK 7097.300 - Cable clip for C rail, combination rail

For attaching cables to the C rail.

#### **Features**

| Model No.                     | DK 7097.300                                                                                                    |
|-------------------------------|----------------------------------------------------------------------------------------------------------------|
| Design                        | for cable diameter 30 – 34 mm                                                                                  |
| Product description           | For attaching cables to the C rail.                                                                            |
| Material                      | Sheet steel                                                                                                    |
| Surface finish                | Zinc-plated                                                                                                    |
| Supply includes               | Plastic insert                                                                                                 |
| Min. cable diameter           | 30 mm                                                                                                          |
| Max. cable diameter           | 34 mm                                                                                                          |
| Packs of                      | 25 pc(s).                                                                                                      |
| Net weight                    | 1                                                                                                              |
| Gross weight                  | 1.378                                                                                                          |
| PCF per pack (cradle-to-gate) | 5.2 kg CO2 eq (Cat B)                                                                                          |
| Note on PCF category          | Category B: PCF value (cradle-to-gate) based on the product weight, approximately calculated and self-declared |
| Customs tariff number         | 73182900                                                                                                       |
| EAN                           | 4028177193192                                                                                                  |
| E-Number Sweden               | E1300411                                                                                                       |
| ETIM 9                        | EC000454                                                                                                       |
|                               |                                                                                                                |

#### Tender text

Cable clamps 30 - 34 mm

For attaching the cables to the C rails.

For cable diameter: 30 - 34 mm.

Material: Sheet steel, zinc-plated, passivated

with plastic insert

© Rittal 2025 3