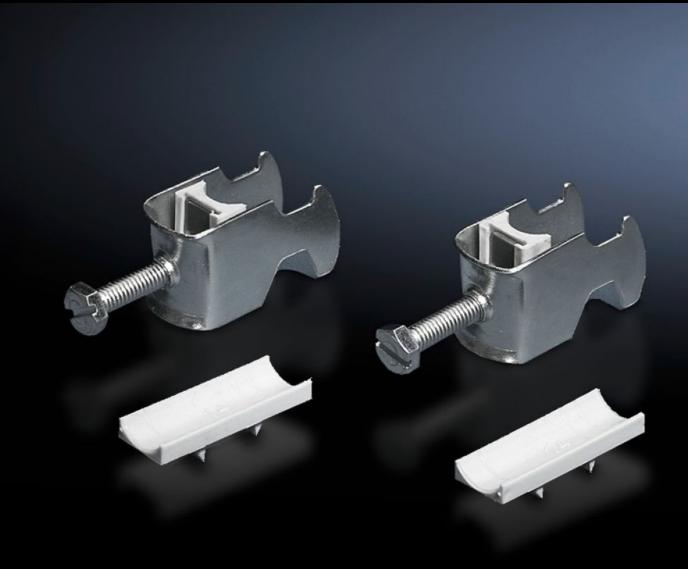

### DK 7097.300 - Cable clip for C rail, combination rail

For attaching cables to the C rail.

#### **Features**

| Model No.                     | DK 7097.300                                                                                                    |
|-------------------------------|----------------------------------------------------------------------------------------------------------------|
| Design                        | for cable diameter 30 – 34 mm                                                                                  |
| Product description           | For attaching cables to the C rail.                                                                            |
| Material                      | Sheet steel                                                                                                    |
| Surface finish                | Zinc-plated                                                                                                    |
| Supply includes               | Plastic insert                                                                                                 |
| Min. cable diameter           | 30 mm                                                                                                          |
| Max. cable diameter           | 34 mm                                                                                                          |
| Packs of                      | 25 pc(s).                                                                                                      |
| Net weight                    | 1                                                                                                              |
| Gross weight                  | 1.378                                                                                                          |
| PCF per pack (cradle-to-gate) | 5.2 kg CO2 eq (Cat B)                                                                                          |
| Note on PCF category          | Category B: PCF value (cradle-to-gate) based on the product weight, approximately calculated and self-declared |
| Customs tariff number         | 73182900                                                                                                       |
| EAN                           | 4028177193192                                                                                                  |
| E-Number Sweden               | E1300411                                                                                                       |
| ETIM 9                        | EC000454                                                                                                       |
|                               |                                                                                                                |

#### Tender text

Cable clamps 30 - 34 mm

For attaching the cables to the C rails.

For cable diameter: 30 - 34 mm.

Material: Sheet steel, zinc-plated, passivated

with plastic insert

© Rittal 2025 3