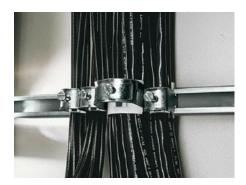

### DK 7098.000 - Cable clip for C rail, combination rail

For attaching cables to the C rail.

#### **Features**

| Model No.                     | DK 7098.000                                                                                                    |
|-------------------------------|----------------------------------------------------------------------------------------------------------------|
| Design                        | for cable diameter 38 – 42 mm                                                                                  |
| Product description           | For attaching cables to the C rail.                                                                            |
| Material                      | Sheet steel                                                                                                    |
| Surface finish                | Zinc-plated                                                                                                    |
| Supply includes               | Plastic insert                                                                                                 |
| Min. cable diameter           | 38 mm                                                                                                          |
| Max. cable diameter           | 42 mm                                                                                                          |
| Packs of                      | 25 pc(s).                                                                                                      |
| Net weight                    | 2                                                                                                              |
| Gross weight                  | 2.006                                                                                                          |
| PCF per pack (cradle-to-gate) | 8.1 kg CO2 eq (Cat B)                                                                                          |
| Note on PCF category          | Category B: PCF value (cradle-to-gate) based on the product weight, approximately calculated and self-declared |
| Customs tariff number         | 73182900                                                                                                       |
| EAN                           | 4028177124547                                                                                                  |
| ETIM 9                        | EC000454                                                                                                       |
| ETIM 8                        | EC000127                                                                                                       |
|                               |                                                                                                                |

#### Tender text

Cable clamps 38 - 42 mm

For attaching cables to C rails. For cable diameter 38 - 42 mm.

Material: sheet steel, zinc-plated, passivated, with plastic insert.

© Rittal 2025 3