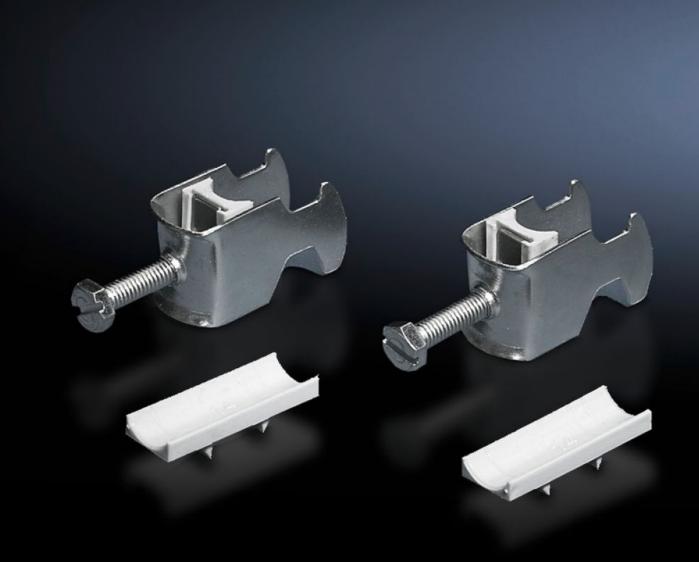

### DK 7098.000 - Cable clip for C rail, combination rail

For attaching cables to the C rail.

#### **Features**

| Model No.                     | DK 7098.000                                                                                                    |
|-------------------------------|----------------------------------------------------------------------------------------------------------------|
| Design                        | for cable diameter 38 – 42 mm                                                                                  |
| Product description           | For attaching cables to the C rail.                                                                            |
| Material                      | Sheet steel                                                                                                    |
| Surface finish                | Zinc-plated                                                                                                    |
| Supply includes               | Plastic insert                                                                                                 |
| Min. cable diameter           | 38 mm                                                                                                          |
| Max. cable diameter           | 42 mm                                                                                                          |
| Packs of                      | 25 pc(s).                                                                                                      |
| Net weight                    | 2                                                                                                              |
| Gross weight                  | 2.006                                                                                                          |
| PCF per pack (cradle-to-gate) | 8.1 kg CO2 eq (Cat B)                                                                                          |
| Note on PCF category          | Category B: PCF value (cradle-to-gate) based on the product weight, approximately calculated and self-declared |
| Customs tariff number         | 73182900                                                                                                       |
| EAN                           | 4028177124547                                                                                                  |
| ETIM 9                        | EC000454                                                                                                       |
| ETIM 8                        | EC000127                                                                                                       |
|                               |                                                                                                                |

#### Tender text

Cable clamps 38 - 42 mm

For attaching cables to C rails. For cable diameter 38 - 42 mm.

Material: sheet steel, zinc-plated, passivated, with plastic insert.

© Rittal 2025 3