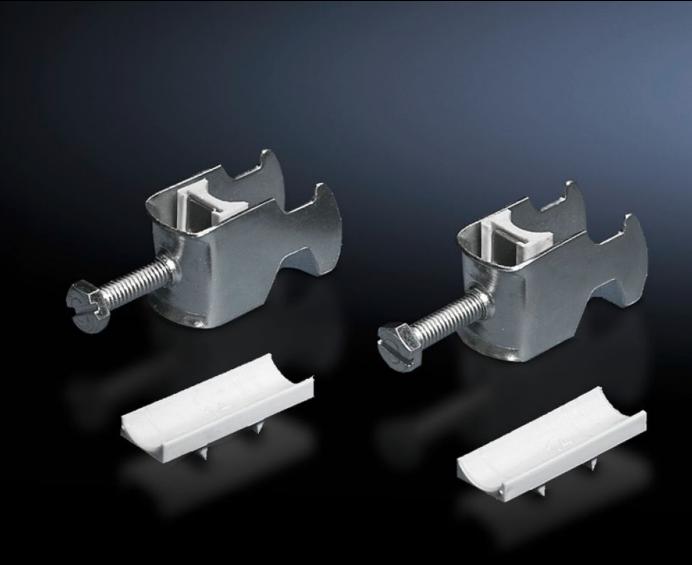

### DK 7099.000 - Cable clip for C rail, combination rail

For attaching cables to the C rail.

#### **Features**

| Model No.                     | DK 7099.000                                                                                                    |
|-------------------------------|----------------------------------------------------------------------------------------------------------------|
| Design                        | for cable diameter 56 – 64 mm                                                                                  |
| Product description           | For attaching cables to the C rail.                                                                            |
| Material                      | Sheet steel                                                                                                    |
| Surface finish                | Zinc-plated                                                                                                    |
| Supply includes               | Plastic insert                                                                                                 |
| Min. cable diameter           | 56 mm                                                                                                          |
| Max. cable diameter           | 64 mm                                                                                                          |
| Packs of                      | 25 pc(s).                                                                                                      |
| Net weight                    | 3.125                                                                                                          |
| Gross weight                  | 3.461                                                                                                          |
| PCF per pack (cradle-to-gate) | 13.1 kg CO2 eq (Cat B)                                                                                         |
| Note on PCF category          | Category B: PCF value (cradle-to-gate) based on the product weight, approximately calculated and self-declared |
| Customs tariff number         | 73182900                                                                                                       |
| EAN                           | 4028177124561                                                                                                  |
| E-Number Sweden               | E1300414                                                                                                       |
| ETIM 9                        | EC000454                                                                                                       |
|                               |                                                                                                                |

#### Tender text

Cable clamps 56 - 64 mm

For attaching cables to C rails. For cable diameter 56 - 64 mm.

Material: sheet steel, zinc-plated, passivated, with plastic insert.

© Rittal 2025 3