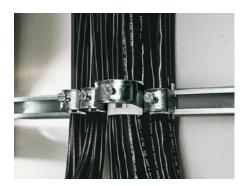

### DK 7099.000 - Cable clip for C rail, combination rail

For attaching cables to the C rail.

#### **Features**

| Model No.                     | DK 7099.000                                                                                                    |
|-------------------------------|----------------------------------------------------------------------------------------------------------------|
| Design                        | for cable diameter 56 – 64 mm                                                                                  |
| Product description           | For attaching cables to the C rail.                                                                            |
| Material                      | Sheet steel                                                                                                    |
| Surface finish                | Zinc-plated                                                                                                    |
| Supply includes               | Plastic insert                                                                                                 |
| Min. cable diameter           | 56 mm                                                                                                          |
| Max. cable diameter           | 64 mm                                                                                                          |
| Packs of                      | 25 pc(s).                                                                                                      |
| Net weight                    | 3.125                                                                                                          |
| Gross weight                  | 3.461                                                                                                          |
| PCF per pack (cradle-to-gate) | 13.1 kg CO2 eq (Cat B)                                                                                         |
| Note on PCF category          | Category B: PCF value (cradle-to-gate) based on the product weight, approximately calculated and self-declared |
| Customs tariff number         | 73182900                                                                                                       |
| EAN                           | 4028177124561                                                                                                  |
| E-Number Sweden               | E1300414                                                                                                       |
| ETIM 9                        | EC000454                                                                                                       |
|                               |                                                                                                                |

#### Tender text

Cable clamps 56 - 64 mm

For attaching cables to C rails. For cable diameter 56 - 64 mm.

Material: sheet steel, zinc-plated, passivated, with plastic insert.

© Rittal 2025 3