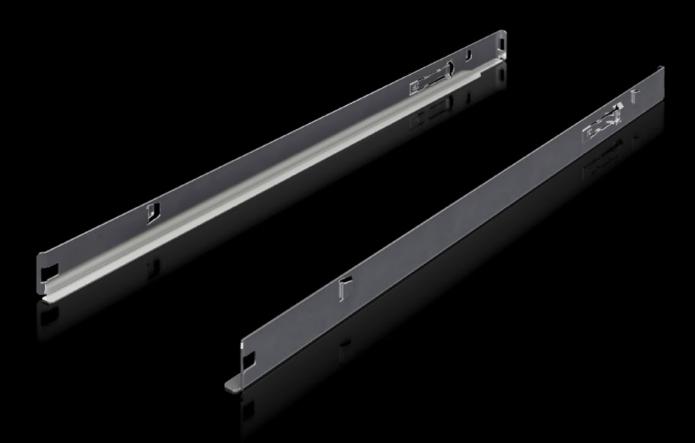

## IT 7100.410 - OCP rail 21" for OCP ORV3 rack

Snap-type OCP rails for installing 21" components in the Rittal OCP ORV3 rack.

## Features

| Model No.             | IT 7100.410                                                                                                                                                                                                     |
|-----------------------|-----------------------------------------------------------------------------------------------------------------------------------------------------------------------------------------------------------------|
| Product description   | For installing 21" components in the OCP ORV3 rack.                                                                                                                                                             |
| Benefits              | OCP-accepted solution for the rapid integration of service and<br>network components<br>Rapid assembly and maintenance thanks to simple, tool-free click-in<br>attachment<br>Load capacity up to 80 kg per rail |
| Applications          | For installing at the left and right in the OCP ORV3 rack                                                                                                                                                       |
| Material              | Sheet steel                                                                                                                                                                                                     |
| Surface finish        | Galvanised                                                                                                                                                                                                      |
| Note                  | One rail is required for each height unit                                                                                                                                                                       |
| Packs of              | 8 pc(s).                                                                                                                                                                                                        |
| Net weight            | 12.8                                                                                                                                                                                                            |
| Gross weight          | 14.78                                                                                                                                                                                                           |
| Customs tariff number | 73269098                                                                                                                                                                                                        |
| EAN                   | 4028177998605                                                                                                                                                                                                   |
| ETIM 9                | EC002620                                                                                                                                                                                                        |
| ECLASS 8.0            | 27189234                                                                                                                                                                                                        |
|                       |                                                                                                                                                                                                                 |