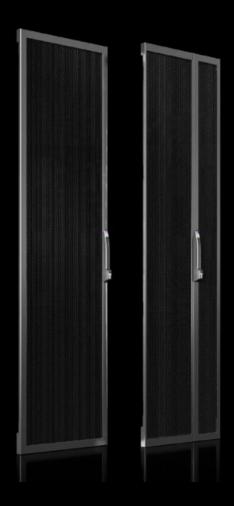

## IT 7100.510 - OCP door set for OCP ORV3 rack

Includes comfort handle with lock and push-button insert for enhanced access protection.

## **Features**

| Model No.             | IT 7100.510                                                                                                                                      |
|-----------------------|--------------------------------------------------------------------------------------------------------------------------------------------------|
| Benefits              | Enhanced access protection Optimum service access thanks to asymmetrically divided rear door                                                     |
| Material              | Sheet steel                                                                                                                                      |
| Surface finish        | Dipcoat primed and powder coated                                                                                                                 |
| Colour                | RAL 9005                                                                                                                                         |
| Supply includes       | Front door, one-piece, vented Asymmetrically divided rear door, vented Front and rear comfort handles with push button keyed door lock 12 hinges |
| Dimensions            | Width: 596 mm<br>Height: 2,236 mm<br>Depth: 35 mm                                                                                                |
| Packs of              | 2 pc(s).                                                                                                                                         |
| Customs tariff number | 94039910                                                                                                                                         |
| EAN                   | 4028177998612                                                                                                                                    |
| ETIM 9                | EC000747                                                                                                                                         |