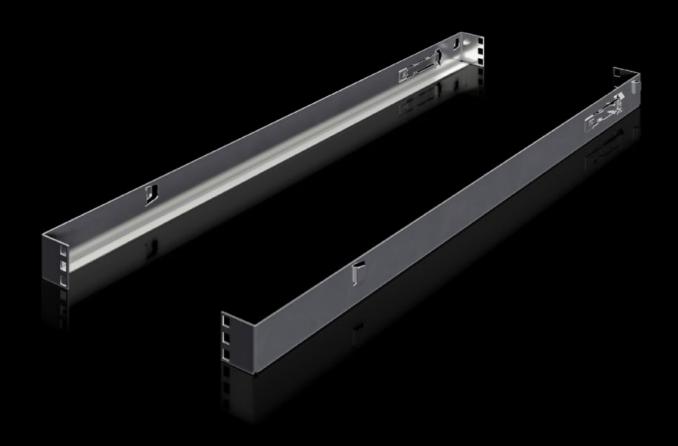

## IT 7100.540 - OCP adaptor 21" to 19"

Adaptor rail for 19" components in the ORV3 rack.

## **Features**

| Model No.                | IT 7100.540                                                                                                                                                                                                          |
|--------------------------|----------------------------------------------------------------------------------------------------------------------------------------------------------------------------------------------------------------------|
| Benefits                 | Construction of hybrid applications using 19" components and 21" OCP components in a rack system Sufficient for 1 OU in the ORV3 rack Rapid assembly and maintenance thanks to simple, tool-free click-in attachment |
| Technical specifications | Load capacity up to 25 kg                                                                                                                                                                                            |
| Applications             | For installing at the left and right in the OCP ORV3 rack                                                                                                                                                            |
| Material                 | Sheet steel                                                                                                                                                                                                          |
| Surface finish           | Galvanised                                                                                                                                                                                                           |
| To fit                   | Enclosure type: OCP ORV3 rack                                                                                                                                                                                        |
| Packs of                 | 2 pc(s).                                                                                                                                                                                                             |
| Customs tariff number    | 94039910                                                                                                                                                                                                             |
| EAN                      | 4028177998551                                                                                                                                                                                                        |
| ETIM 9                   | EC002620                                                                                                                                                                                                             |
| ETIM 8                   | EC002625                                                                                                                                                                                                             |
| ECLASS 8.0               | 27189234                                                                                                                                                                                                             |
|                          |                                                                                                                                                                                                                      |