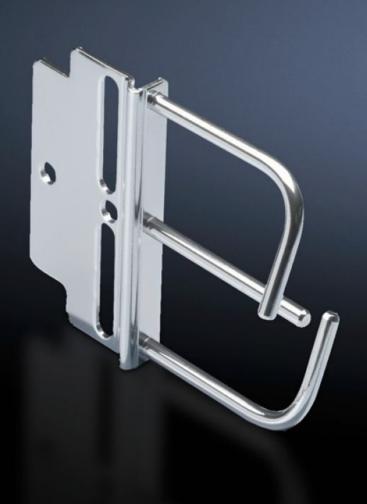

## DK 7111.250 - Distributor clip

For structured cable routing of entire cable bundles, may be secured to a variety of different positions inside the enclosure, for both horizontal and vertical distribution of the cables.

## **Features**

| Model No.             | DK 7111.250                                                                                                                                      |
|-----------------------|--------------------------------------------------------------------------------------------------------------------------------------------------|
| Design                | Distributor clip, horizontal: For mounting angles and mounting frames. Distribution of cables among the various height units of the patch level. |
| Material              | Sheet steel                                                                                                                                      |
| Surface finish        | Zinc-plated                                                                                                                                      |
| Supply includes       | Assembly parts                                                                                                                                   |
| Packs of              | 4 pc(s).                                                                                                                                         |
| Net weight            | 0.416                                                                                                                                            |
| Gross weight          | 0.479                                                                                                                                            |
| Customs tariff number | 73269098                                                                                                                                         |
| EAN                   | 4028177519572                                                                                                                                    |
| ECLASS 8.0            | 27400604                                                                                                                                         |
|                       |                                                                                                                                                  |