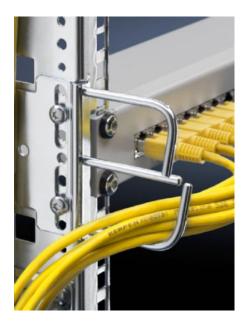

## DK 7111.250 - Distributor clip

For structured cable routing of entire cable bundles, may be secured to a variety of different positions inside the enclosure, for both horizontal and vertical distribution of the cables.

## **Features**

| Model No.             | DK 7111.250                                                                                                                                      |
|-----------------------|--------------------------------------------------------------------------------------------------------------------------------------------------|
| Design                | Distributor clip, horizontal: For mounting angles and mounting frames. Distribution of cables among the various height units of the patch level. |
| Material              | Sheet steel                                                                                                                                      |
| Surface finish        | Zinc-plated                                                                                                                                      |
| Supply includes       | Assembly parts                                                                                                                                   |
| Packs of              | 4 pc(s).                                                                                                                                         |
| Net weight            | 0.416                                                                                                                                            |
| Gross weight          | 0.479                                                                                                                                            |
| Customs tariff number | 73269098                                                                                                                                         |
| EAN                   | 4028177519572                                                                                                                                    |
| ECLASS 8.0            | 27400604                                                                                                                                         |
|                       |                                                                                                                                                  |