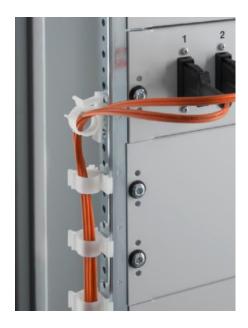

## DK 7111.300 - Snap-in cable routing

For fast, tool-free assembly in two variants: snap-mounting and twist-mounting.

#### **Features**

| Model No.                   | DK 7111.300                                                                             |
|-----------------------------|-----------------------------------------------------------------------------------------|
| Design                      | for snap-mounting                                                                       |
| Benefits                    | The diameter of the cable routing clip may be adapted to the routed cable cross-section |
| Material                    | Polyamide 6.6, self-extinguishing to UL 94-V2                                           |
| Colour                      | Natural                                                                                 |
| Cable entry                 | Min. cable diameter: 14 mm                                                              |
|                             | Max. cable diameter: 19 mm                                                              |
| For system punchings with Ø | 6,2 mm                                                                                  |
| Min. cable diameter         | 14 mm                                                                                   |
| Max. cable diameter         | 19 mm                                                                                   |
| Packs of                    | 10 pc(s).                                                                               |
| Net weight                  | 0.03                                                                                    |
| Gross weight                | 0.043                                                                                   |
|                             |                                                                                         |