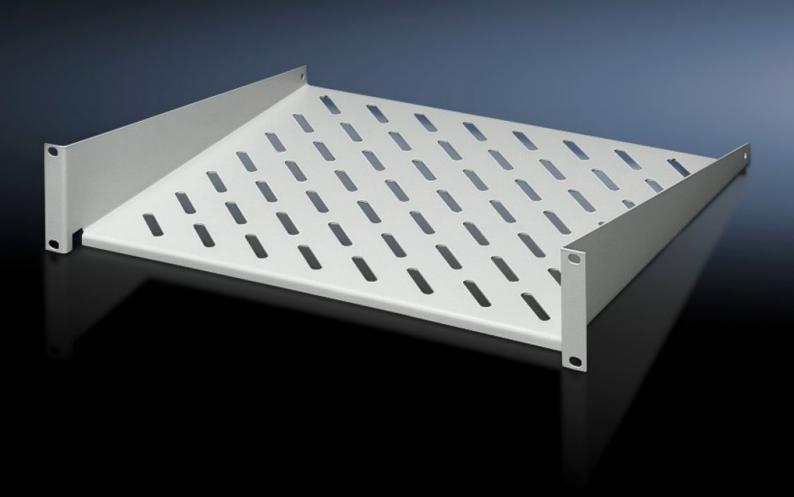

# DK 7119.250 - Component shelf 2 U, static installation

Component shelf 2 U, static installation for attachment to the 482.6 mm (19") system punchings. Load capacity: 25 kg.

#### **Features**

| Model No.                     | DK 7119.250                                                                                                    |
|-------------------------------|----------------------------------------------------------------------------------------------------------------|
| Design                        | 482.6 mm (19")                                                                                                 |
| Product description           | For mounting between 482.6 mm (19") mounting angles.                                                           |
| Material                      | Sheet steel                                                                                                    |
| Surface finish                | Spray-finished                                                                                                 |
| Colour                        | RAL 7035                                                                                                       |
| Load capacity                 | 25 kg surface load, static                                                                                     |
| Note                          | Not suitable for combination with telescopic slides.                                                           |
| Dimensions                    | Width: 482.6 mm                                                                                                |
|                               | Depth: 250 mm                                                                                                  |
| Packs of                      | 1 pc(s).                                                                                                       |
| Net weight                    | 1.92                                                                                                           |
| Gross weight                  | 2.28                                                                                                           |
| PCF per pack (cradle-to-gate) | 9 kg CO2 eq (Cat B)                                                                                            |
| Note on PCF category          | Category B: PCF value (cradle-to-gate) based on the product weight, approximately calculated and self-declared |
|                               |                                                                                                                |