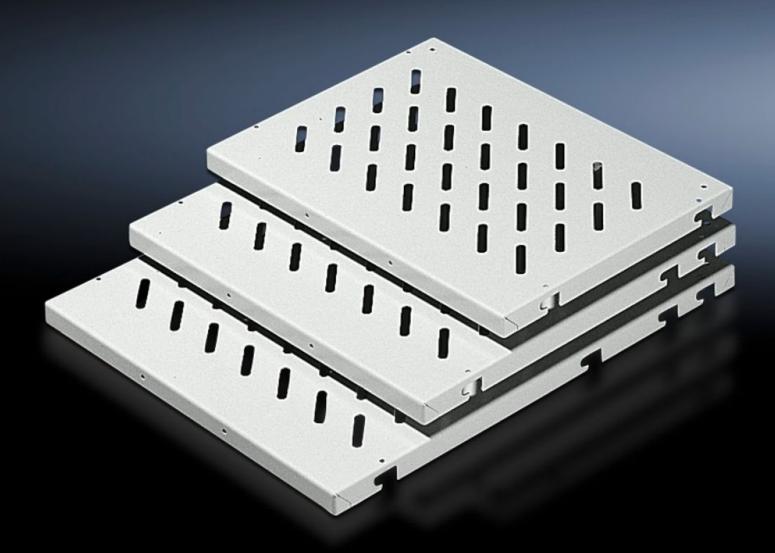

# DK 7144.035 - Component shelf, 482.6 mm (19") configuration Enclosures with L-shaped mounting angles front and rear

Provide several attachment points, so the distance between the 482.6 mm (19") mounting angles is variable, load capacity: 50 kg.

### **Features**

| Model No.                        | DK 7144.035                                                                                                                                                                                                                                                                                                                                                                            |
|----------------------------------|----------------------------------------------------------------------------------------------------------------------------------------------------------------------------------------------------------------------------------------------------------------------------------------------------------------------------------------------------------------------------------------|
| Product description              | Depending on their depth, the component shelves have several attachment points, so the distance between the 482.6 mm (19″) mounting angles is variable within certain limits. Each component shelf secured in this way can be retrospectively upgraded to full withdrawal using telescopic slides. For this purpose, the telescopic slides are screw-fastened in place of the spacers. |
| Applications                     | For mounting two between 482.6 mm (19") mounting angles For upgrading legacy TS items                                                                                                                                                                                                                                                                                                  |
| Material                         | Sheet steel                                                                                                                                                                                                                                                                                                                                                                            |
| Colour                           | RAL 7035                                                                                                                                                                                                                                                                                                                                                                               |
| Supply includes                  | Assembly parts                                                                                                                                                                                                                                                                                                                                                                         |
| Distance between mounting levels | 348 mm<br>398 mm                                                                                                                                                                                                                                                                                                                                                                       |
| Load capacity                    | 50 kg area load                                                                                                                                                                                                                                                                                                                                                                        |
| Note                             | For TS: If L-shaped mounting angles based on TS are used in network enclosures, adaptor 7827.300 is required For TS, 482.6 mm (19") system punchings: The depth-variable installation kit 7063.850 allows flexible mounting between two L-shaped mounting angles directly on the 19" system punchings.                                                                                 |
| Dimensions                       | Width: 409 mm<br>Depth: 400 mm                                                                                                                                                                                                                                                                                                                                                         |
| Packs of                         | 1 pc(s).                                                                                                                                                                                                                                                                                                                                                                               |

### Tender text

Component shelves for 482.6 mm (19") attachment levels

Component shelf, W x D: 409 x 400 mm, made from 1.5 mm steel sheet, for network enclosures with two 482.6 mm (19") attachment levels.

The component shelf has slots for preventing heat accumulation and can be loaded up to a maximum of 50 kg. The component shelf is fitted on U-pitch pattern mounting angles and the height can be adjusted linearly as per the U-pitch pattern, using the T-slot mounting angles