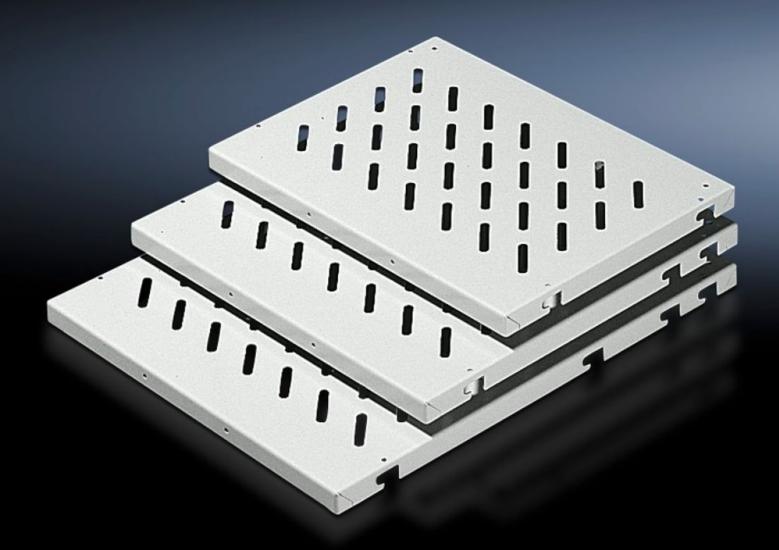

# DK 7145.035 - Component shelf, 482.6 mm (19") configuration Enclosures with L-shaped mounting angles front and rear

Provide several attachment points, so the distance between the 482.6 mm (19") mounting angles is variable, load capacity: 50 kg.

#### **Features**

| Model No.                        | DK 7145.035                                                                                                                                                                                                                                                                                                                                                                            |
|----------------------------------|----------------------------------------------------------------------------------------------------------------------------------------------------------------------------------------------------------------------------------------------------------------------------------------------------------------------------------------------------------------------------------------|
| Product description              | Depending on their depth, the component shelves have several attachment points, so the distance between the 482.6 mm (19") mounting angles is variable within certain limits. Each component shelf secured in this way can be retrospectively upgraded to full withdrawal using telescopic slides. For this purpose, the telescopic slides are screw-fastened in place of the spacers. |
| Applications                     | For mounting two between 482.6 mm (19") mounting angles For upgrading legacy TS items                                                                                                                                                                                                                                                                                                  |
| Material                         | Sheet steel                                                                                                                                                                                                                                                                                                                                                                            |
| Colour                           | RAL 7035                                                                                                                                                                                                                                                                                                                                                                               |
| Supply includes                  | Assembly parts                                                                                                                                                                                                                                                                                                                                                                         |
| Distance between mounting levels | 348 mm<br>448 mm<br>498 mm                                                                                                                                                                                                                                                                                                                                                             |
| Load capacity                    | 50 kg area load                                                                                                                                                                                                                                                                                                                                                                        |
| Note                             | For TS: If L-shaped mounting angles based on TS are used in network enclosures, adaptor 7827.300 is required For TS, 482.6 mm (19") system punchings: The depth-variable installation kit 7063.850 allows flexible mounting between two L-shaped mounting angles directly on the 19" system punchings.                                                                                 |
| Dimensions                       | Width: 409 mm<br>Depth: 500 mm                                                                                                                                                                                                                                                                                                                                                         |
| Packs of                         | 1 pc(s).                                                                                                                                                                                                                                                                                                                                                                               |

#### Tender text

Component shelf for 482.6 mm (19") attachment levels

Component shelves, W x D:  $409 \times 500$  mm; made from 1.5 mm steel sheet, for network enclosures with two 482.6 mm (19") attachment levels.

The component shelf has slots for preventing heat accumulation and can be loaded up to a maximum of 50 kg. The component shelf is fitted on U-pitch pattern mounting angles and the height can be adjusted linearly as per the U-pitch pattern, using the T-slot mounting angles