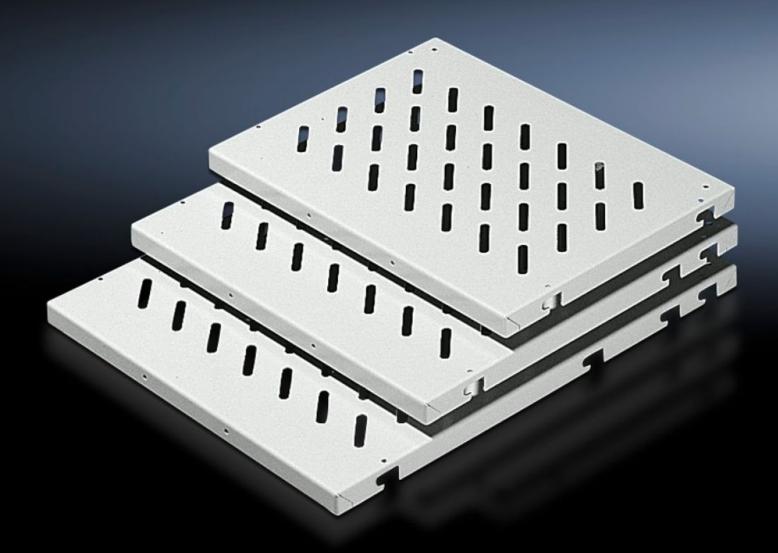

# DK 7145.735 - Component shelf, 482.6 mm (19") configuration Enclosures with L-shaped mounting angles front and rear

Provide several attachment points, so the distance between the 482.6 mm (19") mounting angles is variable, load capacity: 50 kg.

### **Features**

| Model No.                        | DK 7145.735                                                                                                                                                                                                                                                                                                                                                                            |
|----------------------------------|----------------------------------------------------------------------------------------------------------------------------------------------------------------------------------------------------------------------------------------------------------------------------------------------------------------------------------------------------------------------------------------|
| Product description              | Depending on their depth, the component shelves have several attachment points, so the distance between the 482.6 mm (19″) mounting angles is variable within certain limits. Each component shelf secured in this way can be retrospectively upgraded to full withdrawal using telescopic slides. For this purpose, the telescopic slides are screw-fastened in place of the spacers. |
| Applications                     | For mounting two between 482.6 mm (19") mounting angles For upgrading legacy TS items                                                                                                                                                                                                                                                                                                  |
| Material                         | Sheet steel                                                                                                                                                                                                                                                                                                                                                                            |
| Colour                           | RAL 7035                                                                                                                                                                                                                                                                                                                                                                               |
| Supply includes                  | Assembly parts                                                                                                                                                                                                                                                                                                                                                                         |
| Distance between mounting levels | 548 mm<br>648 mm<br>698 mm                                                                                                                                                                                                                                                                                                                                                             |
| Load capacity                    | 50 kg area load                                                                                                                                                                                                                                                                                                                                                                        |
| Note                             | For TS: If L-shaped mounting angles based on TS are used in network enclosures, adaptor 7827.300 is required For TS, 482.6 mm (19") system punchings: The depth-variable installation kit 7063.850 allows flexible mounting between two L-shaped mounting angles directly on the 19" system punchings.                                                                                 |
| Dimensions                       | Width: 409 mm<br>Depth: 700 mm                                                                                                                                                                                                                                                                                                                                                         |
| Packs of                         | 1 pc(s).                                                                                                                                                                                                                                                                                                                                                                               |

### Tender text

Component shelf for 482.6 mm (19") attachment levels

Component shelf made from 1.5 mm steel sheet for network enclosures with two 482.6 mm (19") attachment levels. The component shelf has slots for preventing heat accumulation and can be loaded up to a maximum of 50 kg. The component shelf is fitted on U-pitch pattern mounting angles and the height can be adjusted linearly as per the U-pitch pattern, using the T-slot mounting angles