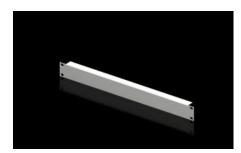

## DK 7151.035 - Blanking panel, 482.6 mm (19")

As an extension cover or for population as required.

## Features

| Model No.                     | DK 7151.035                                                                                                    |
|-------------------------------|----------------------------------------------------------------------------------------------------------------|
| Product description           | As an extension cover or for population as required.                                                           |
| Material                      | Sheet steel                                                                                                    |
| Colour                        | RAL 7035                                                                                                       |
| Build-up height               | 44 mm                                                                                                          |
| Dimensions                    | Width: 482.6 mm                                                                                                |
| Units                         | 1 U                                                                                                            |
| Packs of                      | 2 pc(s).                                                                                                       |
| Net weight                    | 0.568                                                                                                          |
| Gross weight                  | 0.664                                                                                                          |
| PCF per pack (cradle-to-gate) | 2.5 kg CO2 eq (Cat B)                                                                                          |
| Note on PCF category          | Category B: PCF value (cradle-to-gate) based on the product weight, approximately calculated and self-declared |
| Customs tariff number         | 94039910                                                                                                       |
| EAN                           | 4028177165748                                                                                                  |
| ETIM 9                        | EC000456                                                                                                       |
| ECLASS 8.0                    | 27189217                                                                                                       |
|                               |                                                                                                                |

## Tender text

482.6 mm (19") blanking panel, 1 U

482.6 mm (19") blanking panel, 1 U Used as an extension cover or for fitting separately. Installation height: 44 mm, 1 U Version: Sheet steel Paint finish: RAL 7035