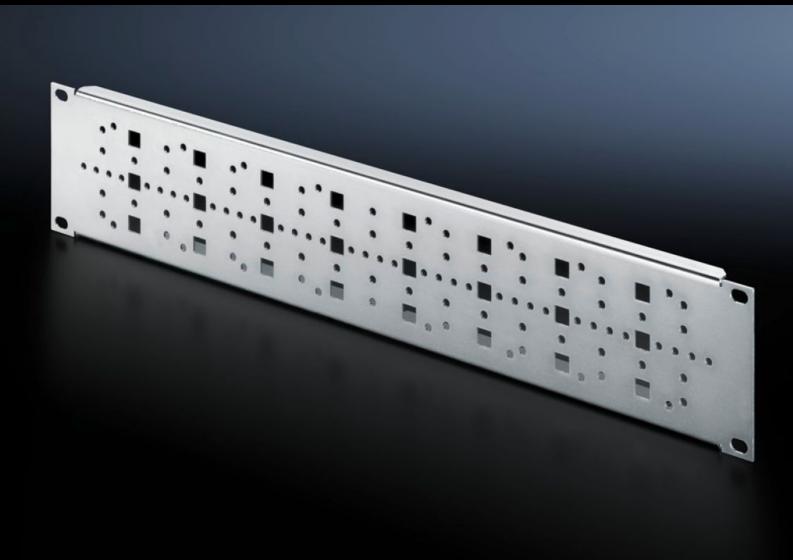

## DK 7151.300 - Mounting panel, 482.6 mm (19")

For fast integration of smaller mounting units within the 482.6 mm (19") level, such as potential equalisation rails, distributor boxes, small electrical components etc.

#### **Features**

| DK 7151.300                                                                                                                                                                                                                                                |
|------------------------------------------------------------------------------------------------------------------------------------------------------------------------------------------------------------------------------------------------------------|
| For fast integration of smaller mounting units within the 482.6 mm (19") level, such as potential equalisation rails, distributor boxes, small electrical components etc. Simple screw-fastening of the components to the integral 25 mm system punchings. |
| Sheet steel                                                                                                                                                                                                                                                |
| Zinc-plated                                                                                                                                                                                                                                                |
| 450 mm                                                                                                                                                                                                                                                     |
| Width: 482.6 mm                                                                                                                                                                                                                                            |
| Installation depth for components: 430 mm                                                                                                                                                                                                                  |
| 2 U                                                                                                                                                                                                                                                        |
| 2 U                                                                                                                                                                                                                                                        |
| 1 pc(s).                                                                                                                                                                                                                                                   |
| 0.619                                                                                                                                                                                                                                                      |
| 0.62                                                                                                                                                                                                                                                       |
| 2.4 kg CO2 eq (Cat B)                                                                                                                                                                                                                                      |
| Category B: PCF value (cradle-to-gate) based on the product weight, approximately calculated and self-declared                                                                                                                                             |
|                                                                                                                                                                                                                                                            |

#### Tender text

Mounting panel 482.6 mm (19 inch), 2 U
For fast integration of smaller mounting units
within the 482.6 mm (19 inch) level, such as potential
equalisation rails, distributor boxes, small
electrical components etc.
Simple screw-fastening of the components to the
integral 25 mm system punchings.

Material:

Sheet steel, zinc-plated, passivated

Supply includes:

Packs of 1