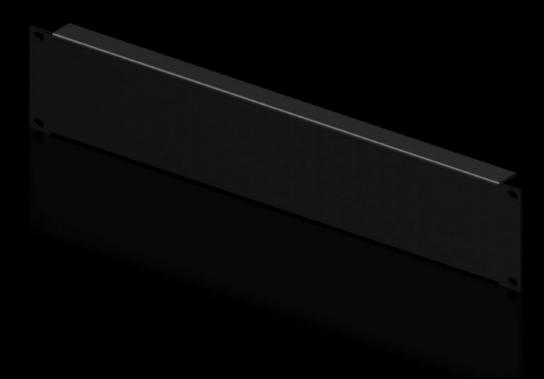

## DK 7152.005 - Blanking panel, 482.6 mm (19")

As an extension cover or for population as required.

## Features

| Model No.                     | DK 7152.005                                                                                                    |
|-------------------------------|----------------------------------------------------------------------------------------------------------------|
| Product description           | As an extension cover or for population as required.                                                           |
| Material                      | Sheet steel                                                                                                    |
| Colour                        | RAL 9005                                                                                                       |
| Build-up height               | 88 mm                                                                                                          |
| Dimensions                    | Width: 482.6 mm                                                                                                |
| Units                         | 2 U                                                                                                            |
| Packs of                      | 2 pc(s).                                                                                                       |
| Net weight                    | 1.092                                                                                                          |
| Gross weight                  | 1.292                                                                                                          |
| PCF per pack (cradle-to-gate) | 4.9 kg CO2 eq (Cat B)                                                                                          |
| Note on PCF category          | Category B: PCF value (cradle-to-gate) based on the product weight, approximately calculated and self-declared |
| Customs tariff number         | 73269098                                                                                                       |
| EAN                           | 4028177492110                                                                                                  |
| ETIM 9                        | EC000456                                                                                                       |
| ECLASS 8.0                    | 27189217                                                                                                       |
|                               |                                                                                                                |